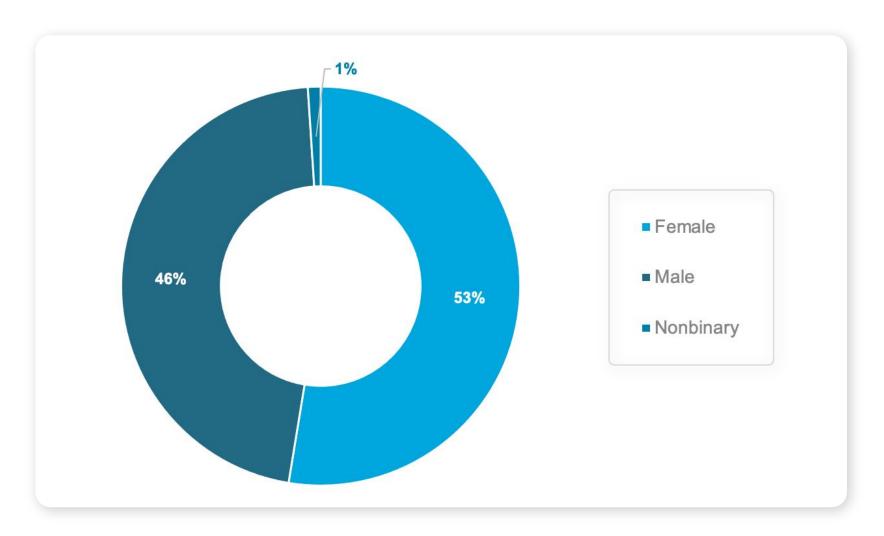

for uninhibited growth for its business and all of its employees. Our two cultural values are the spirit of generosity and the force of ideas. We cannot authentically aspire to these two values without placing equity and diversity at the center of them. This demands that we have an inclusive environment where colleagues of every ethnicity, identity, gender and orientation have the same opportunity to grow and succeed within our organization. With diversity as a central tenet, we believe National Journal will be a company that values the professional and personal growth of its employees, expanding access to the best ideas, and allowing us to create products that serve our Members and Partners to the fullest extent.



# Q4 Data



### Q4 2021 Race & Ethnicity







## **Q4 2021 Gender**





# Hiring



## **Q4** Hiring

100% of positions filled in Q4 had a BIPOC finalist.





# NJ

### 2021 Hiring



**53**I position

Total positions hired for

27 Total BIPOC

staff hired

36

Total positions with a BIPOC finalist



# **Turnover Data**

### **Turnover Overview**



35%

of the company turned over in **2021** 

<sup>\*</sup>Count includes those who opted not to self-identify





### **Annual Turnover by Race**





### Rate of Turnover by Race

2021

9 of 29 BIPOC staff turned over

31%

**Turnover Rate** 

**30** of 66 **White** staff turned over

45.5%

**Turnover Rate** 

2020

3 of 26
BIPOC staff
turned over

11.5%

**Turnover Rate** 

13 of 82 White staff turned over

15.9%

**Turnover Rate** 



### 2021 Turnover by Reason for Departure





## 2021 Editorial Sour