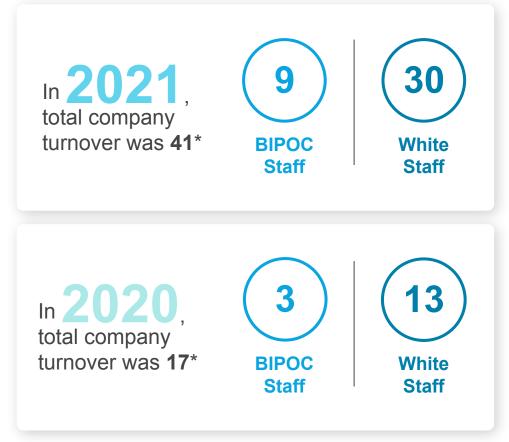

### Rate of Turnover by Race

2021

9 of 29 BIPOC staff turned over

31%

**Turnover Rate** 

**30** of 66 **White** staff turned over

45.5%

**Turnover Rate** 

2020

3 of 26
BIPOC staff
turned over

11.5%

**Turnover Rate** 

13 of 82 White staff turned over

15.9%

**Turnover Rate** 