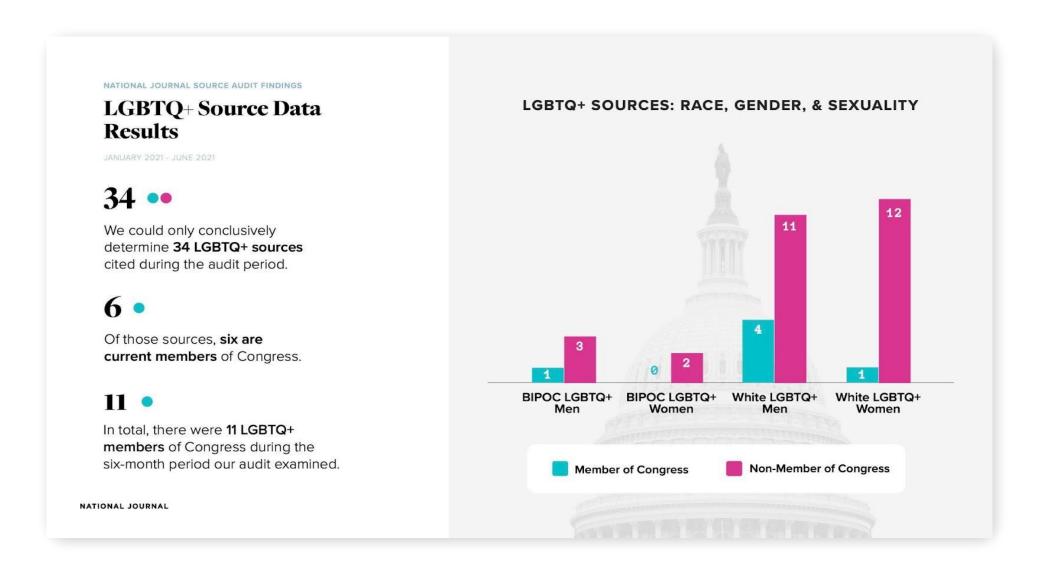

## 2021 Editorial Source Audit

### Methodology

To conduct our source audit, we recorded the apparent race and gender of every named individual whose quote or sentiment was included in a *National Journal* feature, quick take, or *Against the Grain* podcast in the first two quarters of 2021. Additionally, we counted the number of sources we could identify who belong to the LGBTQ+ community.

#### **Findings**

Our results show that, like many newsrooms, we have room for improvement in terms of including underrepresented sources in our reporting. Women and people of color were slightly more well-represented when we limited our sample to individuals who were not members of Congress, but not by a large margin.