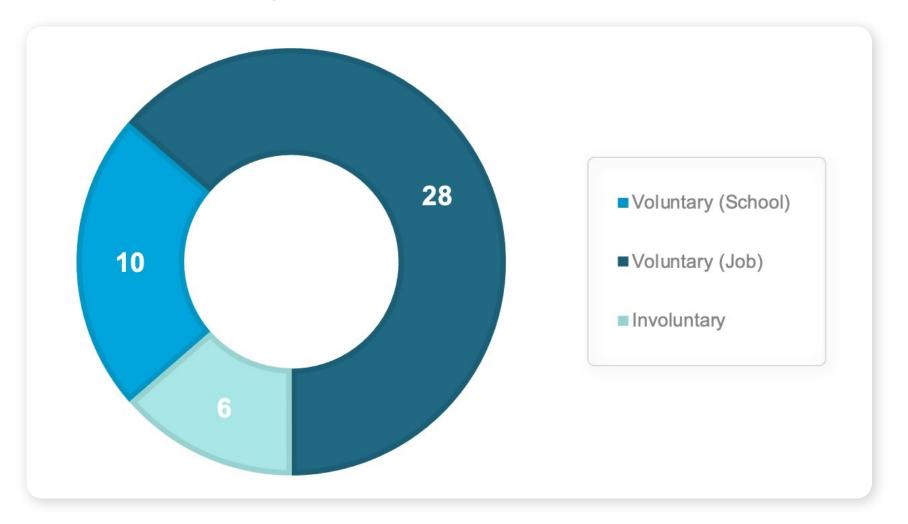

## **Q4 2021 Gender**





# Hiring



## **Q4** Hiring

100% of positions filled in Q4 had a BIPOC finalist.





# NJ

### 2021 Hiring



**53**I position

Total positions hired for

27 Total BIPOC

staff hired

36

Total positions with a BIPOC finalist



# **Turnover Data**

### **Turnover Overview**



35%

of the company turned over in **2021** 

<sup>\*</sup>Count includes those who opted not to self-identify





### **Annual Turnover by Race**





### Rate of Turnover by Race

2021

9 of 29 BIPOC staff turned over

31%

**Turnover Rate** 

**30** of 66 **White** staff turned over

45.5%

**Turnover Rate** 

2020

3 of 26
BIPOC staff
turned over

11.5%

**Turnover Rate** 

13 of 82 White staff turned over

15.9%

**Turnover Rate** 



### 2021 Turnover by Reason for Departure





## 2021 Editorial Source Audit

### Methodology

To conduct our source audit, we recorded the apparent race and gender of every named individual whose quote or sentiment was included in a *National Journal* feature, quick take, or *Against the Grain* podcast in the first two quarters of 2021. Additionally, we counted the number of sources we could identify who belong to the LGBTQ+ community.

#### **Findings**

Our results show that, like many newsrooms, we have room for improvement in terms of including underrepresented sources in our reporting. Women and people of color were slightly more well-represented when we limited our sample to individuals who were not members of Congress, but not by a large margin.









# NJ





Thank you to the volunteers who devoted hours of their own