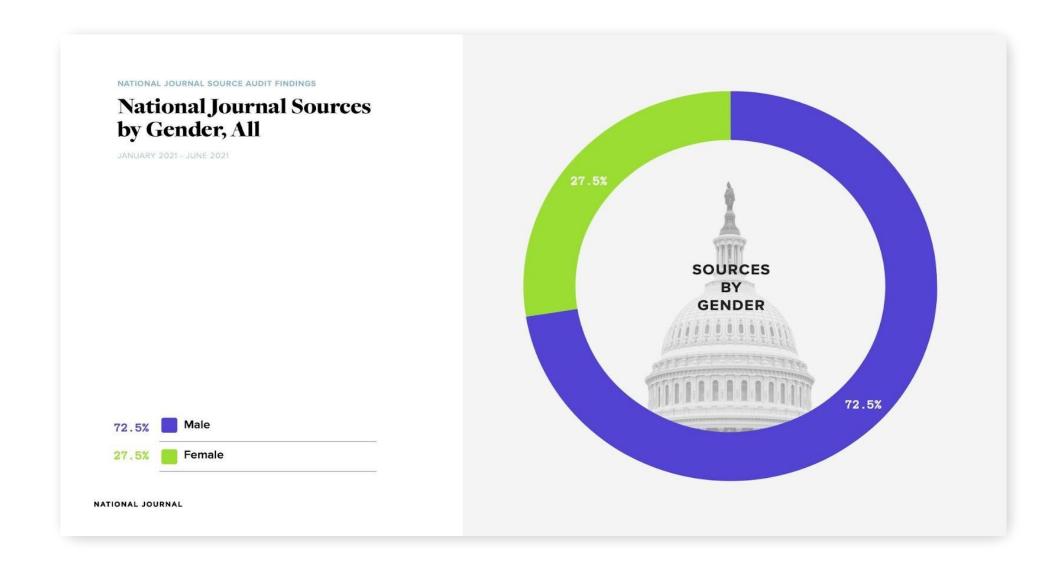

## 2021 Editorial Source Audit

### Methodology

To conduct our source audit, we recorded the apparent race and gender of every named individual whose quote or sentiment was included in a *National Journal* feature, quick take, or *Against the Grain* podcast in the first two quarters of 2021. Additionally, we counted the number of sources we could identify who belong to the LGBTQ+ community.

#### **Findings**

Our results show that, like many newsrooms, we have room for improvement in terms of including underrepresented sources in our reporting. Women and people of color were slightly more well-represented when we limited our sample to individuals who were not members of Congress, but not by a large margin.