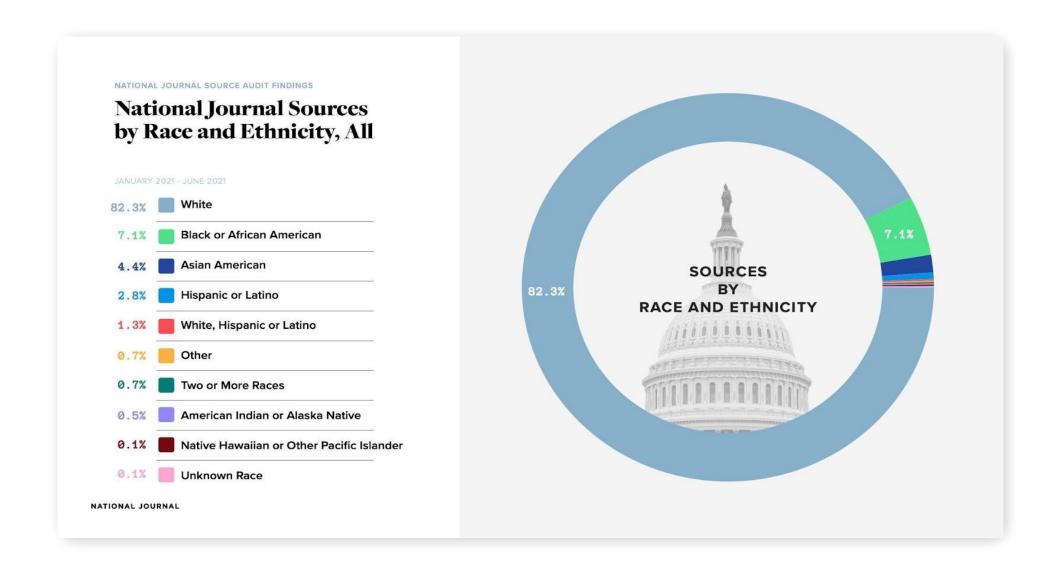

### Methodology

To conduct our source audit, we recorded the apparent race and gender of every named individual whose quote or sentiment was included in a *National Journal* feature, quick take, or *Against the Grain* podcast in the first two quarters of 2021. Additionally, we counted the number of sources we could identify who belong to the LGBTQ+ community.

#### **Findings**

Our results show that, like many newsrooms, we have room for improvement in terms of including underrepresented sources in our reporting. Women and people of color were slightly more well-represented when we limited our sample to individuals who were not members of Congress, but not by a large margin.