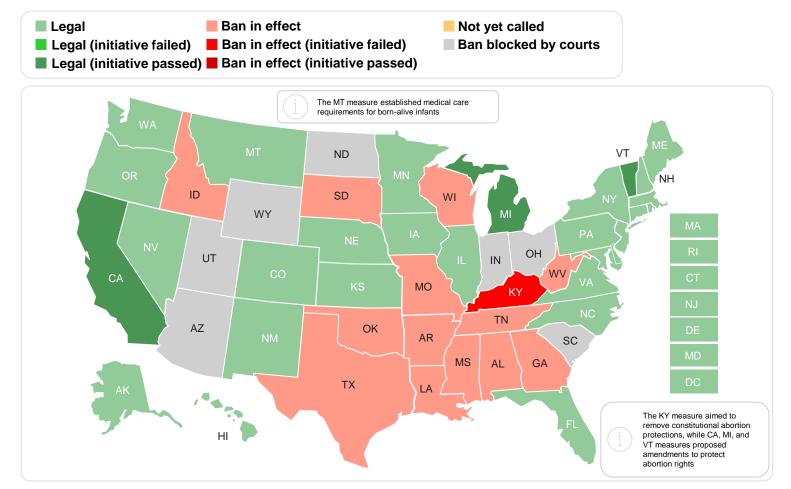

| Passed     |  |  |
|                       |                           | IL                                                                     | Amendment 1     | Amends constitution to establish a right to collective bargaining                                                               | Passed     |  |  |
|                       | Unions                    | TN                                                                     | Const. Amend. 1 | Amends constitution to prohibit workplaces from requiring labor union<br>membership for employees as a condition for employment | Passed     |  |  |

### **Recreational marijuana legalization ballot** initiatives



#### **PRESENTATION CENTER**

### **Abortion-related ballot initiatives**