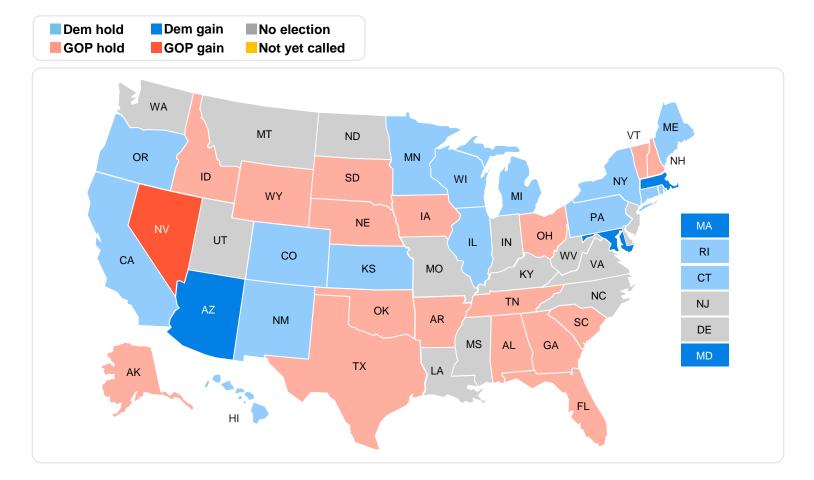

sults
  - Topline congressional results
  - 118th Congress makeup (dot-arc)
  - Senate results map
  - Senate makeup map
  - House results district map
  - House results district-hex map

- Gubernatorial and state legislative results
  - Topline governor and state legislative results
  - Governor results map
  - Governor makeup map
  - State Legislature makeup map
  - State trifectas map
- Ballot measure results
  - Selected ballot measure results
  - Drug legalization results map
  - Abortion results map

## **2022 governor and state legislature results**



Trifectas are when one party controls the governorship and both legislative chambers

\*Nebraska has a non-partisan unicameral legislature S O U R C E Associated Press

AP DATA AS OF 12/7/2022 10:42 AM

### **2022 governor results**



SOURCE Associated Press AP DATA AS OF 12/7/2022 10:42 AM

### 2023 governor makeup



### 2023 state legislature makeup







**Trifectas** are when one party controls the governorship and both legislative chambers



#### PRESENTATION CENTER

# Roadmap

- Overview
  - Topline election results
  - Statewide race status
  - House race status
- Congressional results
  - Topline congressional results
  - 118th Congress makeup (dot-arc)
  - Senate results map
  - Senate makeup map
  - House results district map
  - House results district-hex map

- Gubernatorial and state legislative results
  - Topline governor and state legislative results
  - Governor results map
  - Governor makeup map
  - State Legislature makeup map
  - State trifectas map

### Ballot measure results

- Selected ballo