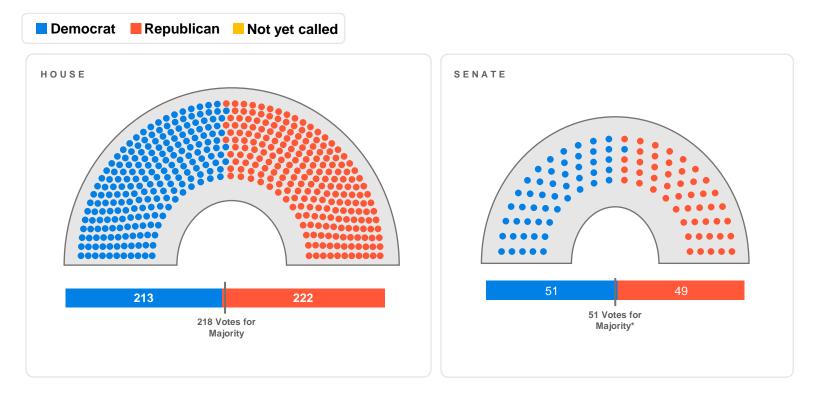

### **2022 Congressional results**

\*Independent Senators Sanders (I-VT) and King (I-ME) caucus with the Democrats

#### **PRESENTATION CENTER**

N

\*Independent Senators Sanders (I-VT) and King (I-ME) counted as Democrats

### **2022 US Senate results**

## **118th US Senate makeup**

2 Democrats
1 Democrat + 1 Republican
2 Republicans
Not yet called

## **118th US House makeup**

### **118th US House makeup**

SOURCE Associated Press; Daily Kos Elections (CC-BY-4.0) AP DATA AS OF 12/30/2022 12:05 PM