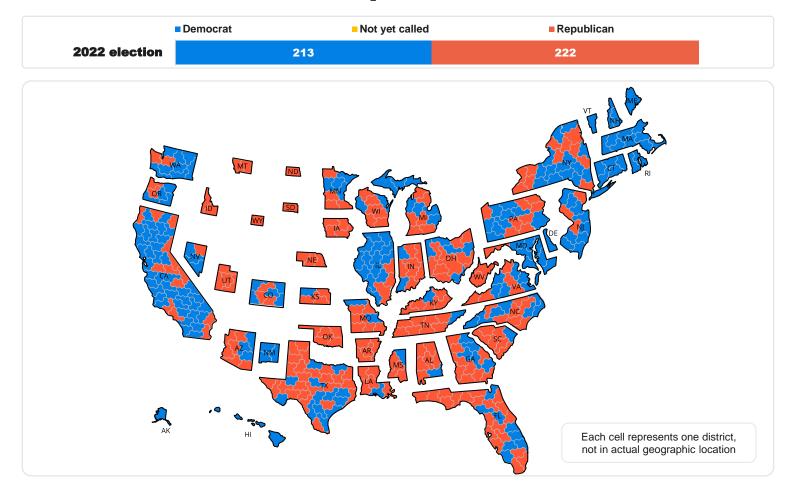

### **2022 House race status**

| AK-AL     CA-6     CA-32     CO-6     FL-18     HH-2     IN-3     MA-4     MI-11     NC-2     NJ-8     NY-15     OH-15     PA-15     TX-5     TX-31     MA-3       AL-1     CA-7     CA-33     CO-7     FL-19     IA-1     IN-4     MA-5     MI-12     NC-3     NJ-9     NY-16     OK-1     PA-16     TX-6     TX-33     WA-4       AL-2     CA-8     CA-31     CA-3     CT-1     FL-21     IA-3     MA-6     MI-1     NC-6     NJ-11     NY-16     OK-3     RI-1     TX-8     TX-38     WA-6       AL-3     CA-10     CA-30     CT-2     FL-21     IA-4     IN-7     MA-8     MN-2     N/11     NY-10     OK-5     SC-1     TX-10     TX-38     WA-6       AL-4     CA-10     CA-33     CT-4     FL-21     IA-2     MA-3     MA-6     NA-4     NA-4     NA-1     NY-21     OR-1     SC-4     TX-3     WA-3       AL-5     CA-12     CA-33     CT-4<                                                                                                                                                                                                                                                                   |       |       |       |       |       |       |      |       |       |       |       |       |       |       |       |       |       |  |
|------------------------------------------------------------------------------------------------------------------------------------------------------------------------------------------------------------------------------------------------------------------------------------------------------------------------------------------------------------------------------------------------------------------------------------------------------------------------------------------------------------------------------------------------------------------------------------------------------------------------------------------------------------------------------------------------------------------------------------------------------------------------------------------------------------------------------------------------------------------------------------------------------------------------------------------------------------------------------------------------------------------------------------------------------------------------------------------------------------------------|-------|-------|-------|-------|-------|-------|------|-------|-------|-------|-------|-------|-------|-------|-------|-------|-------|--|
| AL-2   CA-8   CA-34   CO-8   FL-20   IA-2   IN-5   MA-6   MI-13   NC-4   NJ-10   NY-17   OK-2   PA-17   TX7   TX-33   WA-5     AL-3   CA-9   CA-35   CT-1   FL-21   IA-3   IN-6   MA-7   MN-1   NC-5   NJ-11   NY-18   OK-3   RI-1   TX-8   TX-34   WA-6     AL-4   CA-10   CA-36   CT-2   FL-22   IA-4   IN-7   MA-8   MN-2   NC-6   NJ-12   NY-19   OK-4   RI-1   TX-10   TX-36   WA-8     AL-5   CA-11   CA-38   CT-3   FL-24   ID-2   IN-9   MD-1   MM-4   NC-6   NJ-12   NY-20   OK-5   SC-1   TX-10   TX-36   WA-9     AL-7   CA-38   CT-5   FL-24   ID-2   IN-5   MN-5   NC-9   NM-3   NY-22   OR-1   SC-3   TX-10   TX-37   WA-9     AL-7   CA-13   CA-30   DF-A   IL-28   KS-3   MD-4   MN-7   NC-11   NY-2   OR-2   SC-3 </td <td>AK-AL</td> <td>CA-6</td> <td>CA-32</td> <td>CO-6</td> <td>FL-18</td> <td>HI-2</td> <td>IN-3</td> <td>MA-4</td> <td>MI-11</td> <td>NC-2</td> <td>NJ-8</td> <td>NY-15</td> <td>OH-15</td> <td>PA-15</td> <td>TX-5</td> <td>TX-31</td> <td>WA-3</td> <td></td>                                                                                                                | AK-AL | CA-6  | CA-32 | CO-6  | FL-18 | HI-2  | IN-3 | MA-4  | MI-11 | NC-2  | NJ-8  | NY-15 | OH-15 | PA-15 | TX-5  | TX-31 | WA-3  |  |
| AL-3CA-9CA-35CT-1FL-21IA-3IN-6MA-7MN-1NC-5NJ-11NY-18OK-3RI-1TX-8TX-34WA-6AL-4CA-10CA-36CT-2FL-22IA-4IN-7MA-8MN-2NC-6NJ-12NY-19OK-4RI-2TX-9TX-35WA-7AL-5CA-11CA-37CT-3FL-23ID-1IN-8MA-9MN-3NC-7NM-1NY-20OK-5SC-1TX-10TX-36WA-8AL-6CA-12CA-38CT-4FL-23ID-2IN-9MD-1MN-4NC-8NM-2NY-21OR-1SC-2TX-11TX-36WA-9AL-7CA-13CA-39CT-5FL-26IL-2KS-2MD-3MN-6NC-10NV-1NY-22OR-3SC-4TX-13UT-1WI-1AR-1CA-14CA-40DE-ALFL-26IL-2KS-3MD-4MN-7NC-11NV-2NY-23OR-3SC-6TX-13UT-1WI-1AR-3CA-16CA-42FL-2FL-26IL-2KS-3MD-4MN-7NC-11NV-2NY-23OR-3SC-6TX-13UT-1WI-1AR-3CA-16CA-42FL-2FL-26IL-2KS-3MD-4MN-1NC-11NV-2NY-25OR-5SC-6TX-15UT-3WI-3AR-4CA-17CA-43FL-3GA-1IL-5KY-1MD-6MD-1ND-1NY-4                                                                                                                                                                                                                                                                                                                                                                                                                                                         | AL-1  | CA-7  | CA-33 | CO-7  | FL-19 | IA-1  | IN-4 | MA-5  | MI-12 | NC-3  | NJ-9  | NY-16 | OK-1  | PA-16 | TX-6  | TX-32 | WA-4  |  |
| AL-4     CA-10     CA-36     CT-2     FL-22     IA-4     IN-7     MA-8     MN-2     NC-6     NJ-12     NY-19     OK-4     RI-2     TX-9     TX-35     WA-7       AL-5     CA-11     CA-37     CT-3     FL-23     ID-1     IN-8     MA-9     MN-3     NC-7     NM-1     NY-20     OK-5     SC-1     TX-10     TX-36     WA-8       AL-6     CA-12     CA-38     CT-4     FL-24     ID-2     IN-9     MD-1     MN-4     NC-8     NM-2     NY-12     OR-1     SC-2     TX-11     TX-38     WA-9       AL-7     CA-13     CA-9     DE-AL     FL-26     IL-2     KS-2     MD-3     MN-6     NC-10     NV-1     NY-23     OR-3     SC-4     TX-13     UT-1     WI-1       AR-4     CA-16     CA-41     FL-2     IL-3     KS-3     MD-4     MN-7     NC-11     NV-2     OR-4     SC-6     TX-15     UT-3     WI-3       AR-4     CA-17     CA-43     FL-2 </td <td>AL-2</td> <td>CA-8</td> <td>CA-34</td> <td>CO-8</td> <td>FL-20</td> <td>IA-2</td> <td>IN-5</td> <td>MA-6</td> <td>MI-13</td> <td>NC-4</td> <td>NJ-10</td> <td>NY-17</td> <td>OK-2</td> <td>PA-17</td> <td>TX-7</td> <td>TX-33</td> <td>WA-5</td> <td></td> | AL-2  | CA-8  | CA-34 | CO-8  | FL-20 | IA-2  | IN-5 | MA-6  | MI-13 | NC-4  | NJ-10 | NY-17 | OK-2  | PA-17 | TX-7  | TX-33 | WA-5  |  |
| AL-5   CA-11   CA-37   CT-3   FL-23   ID-1   IN-8   MA-9   MN-3   NC-7   NM-1   NY-20   OK-5   SC-1   TX-10   TX-36   WA-8     AL-6   CA-12   CA-38   CT-4   FL-24   ID-2   IN-9   MD-1   MN-4   NC-8   NM-2   NY-21   OR-1   SC-2   TX-11   TX-38   WA-9     AL-7   CA-13   CA-39   CT-5   FL-26   IL-2   KS-2   MD-3   NY-2   NY-21   OR-1   SC-2   TX-12   TX-38   WA-9     AR-1   CA-14   CA-40   DE-AL   FL-26   IL-2   KS-3   MD-4   MN-7   NC-11   NY-2   OR-3   SC-4   TX-13   UT-1   WI-1     AR-2   CA-16   CA-41   FL-1   FL-27   IL-3   KS-3   MD-4   MN-7   NC-11   NY-2   OR-4   SC-4   TX-10   TX-38   WA-3     AR-3   CA-16   CA-41   FL-4   GA-2   KS-4   MD-5   MN-4   NY-2   NY-26   OR-6   SC-6   TX-17   VA1 <td>AL-3</td> <td>CA-9</td> <td>CA-35</td> <td>CT-1</td> <td>FL-21</td> <td>IA-3</td> <td>IN-6</td> <td>MA-7</td> <td>MN-1</td> <td>NC-5</td> <td>NJ-11</td> <td>NY-18</td> <td>OK-3</td> <td>RI-1</td> <td>TX-8</td> <td>TX-34</td> <td>WA-6</td> <td></td>                                                                                                                         | AL-3  | CA-9  | CA-35 | CT-1  | FL-21 | IA-3  | IN-6 | MA-7  | MN-1  | NC-5  | NJ-11 | NY-18 | OK-3  | RI-1  | TX-8  | TX-34 | WA-6  |  |
| AL-6   CA-12   CA-38   CT-4   FL-24   ID-2   IN-9   MD-1   MN-4   NC-8   NM-2   NY-21   OR-1   SC-2   TX-11   TX-33   WA-9     AL-7   CA-13   CA-39   CT-5   FL-25   IL-1   KS-1   MD-2   MN-5   NC-9   NM-3   NY-22   OR-2   SC-3   TX-12   TX-38   WA-10     AR-1   CA-14   CA-40   DE-AL   FL-26   IL-2   KS-2   MD-3   MN-6   NC-10   NV-1   NY-23   OR-3   SC-4   TX-13   UT-1   WI-1     AR-2   CA-15   CA-41   FL-1   FL-27   IL-3   KS-3   MD-4   MN-7   NC-11   NV-2   NY-24   OR-4   SC-5   TX-14   UT-2   WI-2     AR-3   CA-16   CA-43   FL-3   GA-1   IL-5   KY-1   MD-6   MD-1   NC-13   NV-4   NY-25   OR-5   SC-6   TX-16   UT-4   WI-4     AR-4   CA-17   CA-43   FL-3   GA-1   IL-5   KY-3   MD-7   MO-3   ND-41 </td <td>AL-4</td> <td>CA-10</td> <td>CA-36</td> <td>CT-2</td> <td>FL-22</td> <td>IA-4</td> <td>IN-7</td> <td>MA-8</td> <td>MN-2</td> <td>NC-6</td> <td>NJ-12</td> <td>NY-19</td> <td>OK-4</td> <td>RI-2</td> <td>TX-9</td> <td>TX-35</td> <td>WA-7</td> <td></td>                                                                                                                  | AL-4  | CA-10 | CA-36 | CT-2  | FL-22 | IA-4  | IN-7 | MA-8  | MN-2  | NC-6  | NJ-12 | NY-19 | OK-4  | RI-2  | TX-9  | TX-35 | WA-7  |  |
| AL-7   CA-33   CA-34   CT-5   FL-25   IL-1   KS-1   MD-2   MN-5   NC-9   NM-3   NY-22   OR-2   SC-3   TX-12   TX-38   WA-10     AR-1   CA-44   CA-40   DE-AL   FL-26   IL-2   KS-2   MD-3   MN-6   NC-10   NV-1   NY-23   OR-3   SC-4   TX-13   UT-1   WI-1     AR-2   CA-15   CA-41   FL-1   FL-26   IL-2   KS-3   MD-4   MN-7   NC-11   NV-2   NY-24   OR-4   SC-5   TX-14   UT-2   WI-2     AR-3   CA-16   CA-42   FL-2   FL-38   IL-4   KS-4   MD-5   MN-8   NC-12   NV-3   NY-25   OR-5   SC-6   TX-16   UT-4   WI-3     AR-4   CA-17   CA-43   FL-3   GA-3   IL-7   KY-3   MD-6   MO-1   NC-13   NV-4   NY-26   OR-6   SC-7   TX-16   UT-4   WI-4     AZ-2   CA-49   CA-47   FL-7   GA-3   IL-7   KY-3   MD-4   NC-11   NY-4 </td <td>AL-5</td> <td>CA-11</td> <td>CA-37</td> <td>CT-3</td> <td>FL-23</td> <td>ID-1</td> <td>IN-8</td> <td>MA-9</td> <td>MN-3</td> <td>NC-7</td> <td>NM-1</td> <td>NY-20</td> <td>OK-5</td> <td>SC-1</td> <td>TX-10</td> <td>TX-36</td> <td>WA-8</td> <td></td>                                                                                                                  | AL-5  | CA-11 | CA-37 | CT-3  | FL-23 | ID-1  | IN-8 | MA-9  | MN-3  | NC-7  | NM-1  | NY-20 | OK-5  | SC-1  | TX-10 | TX-36 | WA-8  |  |
| AR-1   CA-40   DE-AL   FL-26   IL-22   KS-2   MD-3   MN-6   NC-10   NV-1   NY-23   OR-3   SC-4   TA-13   UT-1   WI-1     AR-2   CA-15   CA-11   FL-1   FL-27   IL-3   KS-3   MD-4   MN-7   NC-11   NV-2   NY-24   OR-4   SC-5   TX-14   UT-2   WI-2     AR-3   CA-16   CA-42   FL-2   FL-28   IL-4   KS-4   MD-5   MN-8   NC-12   NV-3   NY-25   OR-5   SC-6   TX-15   UT-3   WI-3     AR-4   CA-17   CA-43   FL-3   GA-1   IL-5   KY-1   MD-6   MO-1   NC-13   NV-4   NY-26   OR-6   SC-7   TX-16   UT-4   WI-4     AZ-1   CA-18   CA-44   FL-4   GA-2   IL-6   KY-2   MD-7   MO-2   NC-14   NY-1   OH-1   PA-1   SD-AL   TX-17   VA-1   WI-3     AZ-2   CA-41   CA-47   FL-5   GA-3   IL-7   KY-3   MD-5   MD-5   NY-4   OH-4                                                                                                                                                                                                                                                                                                                                                                                        | AL-6  | CA-12 | CA-38 | CT-4  | FL-24 | ID-2  | IN-9 | MD-1  | MN-4  | NC-8  | NM-2  | NY-21 | OR-1  | SC-2  | TX-11 | TX-37 | WA-9  |  |
| AR-2   CA-15   CA-41   FL-1   FL-27   IL-3   KS-3   MD-4   MN-7   NC-11   NV-2   NY-24   OR-4   SC-5   TX-14   UT-2   WI-2     AR-3   CA-16   CA-42   FL-2   FL-28   IL-4   KS-4   MD-5   MN-8   NC-12   NV-3   NY-25   OR-5   SC-6   TX-15   UT-3   WI-3     AR-4   CA-17   CA-43   FL-3   GA-1   IL-5   KY-1   MD-6   MO-1   NC-13   NV-4   NY-26   OR-6   SC-7   TX-16   UT-4   WI-4     AZ-1   CA-18   CA-44   FL-4   GA-2   IL-6   KY-2   MD-7   MO-2   NC-14   NY-2   OH-2   PA-2   TN-1   TX-16   UT-4   WI-4     AZ-2   CA-19   CA-45   FL-5   GA-3   IL-7   KY-3   MD-8   MO-3   ND-4   NY-2   OH-2   PA-2   TN-1   TX-16   VA-3   WI-7     AZ-3   CA-40   FL-6   GA-4   IL-8   KY-4   ME-1   MO-4   NE-1   NY-3                                                                                                                                                                                                                                                                                                                                                                                              | AL-7  | CA-13 | CA-39 | CT-5  | FL-25 | IL-1  | KS-1 | MD-2  | MN-5  | NC-9  | NM-3  | NY-22 | OR-2  | SC-3  | TX-12 | TX-38 | WA-10 |  |
| AR-3   CA-16   CA-42   FL-2   FL-28   IL-4   KS-4   MD-5   MN-8   NC-12   NV-3   NY-25   OR-5   SC-6   TX-15   UT-3   WI-3     AR-4   CA-17   CA-43   FL-3   GA-1   IL-5   KY-1   MD-6   MO-1   NC-13   NV-4   NY-26   OR-6   SC-7   TX-16   UT-4   WI-4     AZ-1   CA-18   CA-44   FL-4   GA-2   IL-6   KY-2   MD-7   MO-2   NC-14   NY-1   OH-1   PA-1   SD-AL   TX-17   VA-1<                                                                                                                                                                                                                                                                                                                                                                                                                                                                                                                                                                                                                                                                                                                                       | AR-1  | CA-14 | CA-40 | DE-AL | FL-26 | IL-2  | KS-2 | MD-3  | MN-6  | NC-10 | NV-1  | NY-23 | OR-3  | SC-4  | TX-13 | UT-1  | WI-1  |  |
| AR-4   CA-17   CA-43   FL-3   GA-1   IL-5   KY-1   MD-6   MO-1   NC-13   NV-4   NY-26   OR-6   SC-7   TX-16   UT-4   WI-4     AZ-1   CA-18   CA-44   FL-4   GA-2   IL-6   KY-2   MD-7   MO-2   NC-14   NY-1   OH-1   PA-1   SD-AL   TX-17   VA-1   WI-5     AZ-2   CA-19   CA-46   FL-5   GA-3   IL-7   KY-3   MD-8   MO-3   ND-4L   NY-2   OH-2   PA-2   TN-1   TX-18   VA-2   WI-6     AZ-3   CA-20   CA-46   FL-6   GA-4   IL-8   KY-4   ME-1   MO-4   NE-1   NY-3   OH-3   PA-3   TN-2   TX-19   VA-3   WI-7     AZ-4   CA-21   CA-47   FL-7   GA-5   IL-9   KY-5   ME-2   MO-5   NE-2   NY-4   OH-4   PA-4   TN-3   TX-20   VA-4   WI-8     AZ-5   CA-22   CA-48   FL-8   GA-6   IL-10   KY-6   MI-1   MO-6   NE-3   <                                                                                                                                                                                                                                                                                                                                                                                            | AR-2  | CA-15 | CA-41 | FL-1  | FL-27 | IL-3  | KS-3 | MD-4  | MN-7  | NC-11 | NV-2  | NY-24 | OR-4  | SC-5  | TX-14 | UT-2  | WI-2  |  |
| AZ-1   CA-18   CA-44   FL-4   GA-2   IL-6   KY-2   MD-7   MO-2   NC-14   NY-1   OH-1   PA-1   SD-AL   TX-17   VA-1   WI-5     AZ-2   CA-19   CA-45   FL-5   GA-3   IL-7   KY-3   MD-8   MO-3   ND-AL   NY-2   OH-2   PA-2   TN-1   TX-18   VA-2   WI-6     AZ-3   CA-20   CA-46   FL-6   GA-4   IL-8   KY-4   ME-1   MO-6   NE-2   NY-3   OH-3   PA-3   TN-2   TX-18   VA-3   WI-7     AZ-4   CA-20   CA-47   FL-7   GA-5   IL-9   KY-5   ME-2   MO-5   NE-2   NY-4   OH-4   PA-4   TN-3   TX-20   VA-4   WI-3     AZ-5   CA-22   CA-48   FL-8   GA-6   IL-10   KY-6   MI-1   MO-6   NE-3   NY-5   OH-5   PA-5   TN-4   TX-21   VA-5   WV-1     AZ-6   CA-23   CA-49   FL-9   GA-7   IL-11   LA-1   MI-2   MO-7   NH-1 <t< td=""><td>AR-3</td><td>CA-16</td><td>CA-42</td><td>FL-2</td><td>FL-28</td><td>IL-4</td><td>KS-4</td><td>MD-5</td><td>MN-8</td><td>NC-12</td><td>NV-3</td><td>NY-25</td><td>OR-5</td><td>SC-6</td><td>TX-15</td><td>UT-3</td><td>WI-3</td><td></td></t<>                                                                                                                                     | AR-3  | CA-16 | CA-42 | FL-2  | FL-28 | IL-4  | KS-4 | MD-5  | MN-8  | NC-12 | NV-3  | NY-25 | OR-5  | SC-6  | TX-15 | UT-3  | WI-3  |  |
| AZ-2   CA-19   CA-45   FL-5   GA-3   IL-7   KY-3   MD-8   MO-3   ND-AL   NY-2   OH-2   PA-2   TN-1   TX-18   VA-2   WI-6     AZ-3   CA-20   CA-46   FL-6   GA-4   IL-8   KY-4   ME-1   MO-4   NE-1   NY-3   OH-3   PA-3   TN-2   TX-19   VA-3   WI-7     AZ-4   CA-21   CA-47   FL-7   GA-5   IL-9   KY-5   ME-2   MO-6   NE-2   NY-4   OH-4   PA-3   TN-3   TX-20   VA-4   WI-8     AZ-5   CA-22   CA-48   FL-8   GA-6   IL-10   KY-6   MI-1   MO-6   NE-3   NY-5   OH-5   PA-5   TN-4   TX-20   VA-4   WI-5     AZ-6   CA-23   CA-49   FL-9   GA-7   IL-11   LA-1   MI-2   MO-7   NH-1   NY-6   OH-6   PA-6   TN-5   TX-22   VA-6   WV-2     AZ-7   CA-24   CA-50   FL-10   GA-8   IL-12   LA-2   MI-3   MO-8   NH-2 <t< td=""><td>AR-4</td><td>CA-17</td><td>CA-43</td><td>FL-3</td><td>GA-1</td><td>IL-5</td><td>KY-1</td><td>MD-6</td><td>MO-1</td><td>NC-13</td><td>NV-4</td><td>NY-26</td><td>OR-6</td><td>SC-7</td><td>TX-16</td><td>UT-4</td><td>WI-4</td><td></td></t<>                                                                                                                                      | AR-4  | CA-17 | CA-43 | FL-3  | GA-1  | IL-5  | KY-1 | MD-6  | MO-1  | NC-13 | NV-4  | NY-26 | OR-6  | SC-7  | TX-16 | UT-4  | WI-4  |  |
| AZ-3   CA-20   CA-46   FL-6   GA-4   IL-8   KY-4   ME-1   MO-4   NY-3   OH-3   PA-3   TN-2   TX-19   VA-3   WI-7     AZ-4   CA-21   CA-47   FL-7   GA-5   IL-9   KY-5   ME-2   MO-5   NE-2   NY-4   OH-4   PA-4   TN-3   TX-20   VA-4   WI-8     AZ-5   CA-22   CA-48   FL-8   GA-6   IL-10   KY-6   MI-1   MO-6   NE-3   NY-5   OH-5   PA-4   TN-3   TX-20   VA-4   WI-8     AZ-6   CA-22   CA-48   FL-8   GA-6   IL-10   KY-6   MI-1   MO-6   NE-3   NY-5   OH-6   PA-4   TN-3   TX-20   VA-4   WI-5     AZ-6   CA-23   CA-49   FL-9   GA-7   IL-11   LA-1   MI-2   MO-7   NH-1   NY-6   OH-6   PA-6   TN-5   TX-20   VA-6   WY-2     AZ-7   CA-24   CA-50   FL-10   GA-8   IL-13   LA-3   MI-4   MS-1   NJ-1   NY-8 <t< td=""><td>AZ-1</td><td>CA-18</td><td>CA-44</td><td>FL-4</td><td>GA-2</td><td>IL-6</td><td>KY-2</td><td>MD-7</td><td>MO-2</td><td>NC-14</td><td>NY-1</td><td>OH-1</td><td>PA-1</td><td>SD-AL</td><td>TX-17</td><td>VA-1</td><td>WI-5</td><td></td></t<>                                                                                                                                      | AZ-1  | CA-18 | CA-44 | FL-4  | GA-2  | IL-6  | KY-2 | MD-7  | MO-2  | NC-14 | NY-1  | OH-1  | PA-1  | SD-AL | TX-17 | VA-1  | WI-5  |  |
| AZ-4   CA-21   CA-47   FL-7   GA-5   IL-9   KY-5   ME-2   MO-5   NE-2   NY-4   OH-4   PA-4   TN-3   TX-20   VA-4   WI-8     AZ-5   CA-22   CA-48   FL-8   GA-6   IL-10   KY-6   MI-1   MO-6   NE-3   NY-5   OH-5   PA-5   TN-4   TX-20   VA-4   WI-8     AZ-6   CA-22   CA-48   FL-9   GA-7   IL-11   LA-1   MI-2   MO-7   NH-1   NY-6   OH-6   PA-6   TN-5   TX-20   VA-6   WV-2     AZ-6   CA-23   CA-49   FL-9   GA-7   IL-11   LA-1   MI-2   MO-7   NH-1   NY-6   OH-6   PA-6   TN-5   TX-20   VA-6   WV-2     AZ-7   CA-24   CA-50   FL-10   GA-8   IL-12   LA-2   MI-3   MO-7   NY-7   OH-7   PA-7   TN-6   TX-23   VA-7   WY-AL     AZ-8   CA-25   CA-52   FL-12   GA-10   IL-14   LA-4   MI-5   MS-2   NY-9   OH-9                                                                                                                                                                                                                                                                                                                                                                                             | AZ-2  | CA-19 | CA-45 | FL-5  | GA-3  | IL-7  | KY-3 | MD-8  | MO-3  | ND-AL | NY-2  | OH-2  | PA-2  | TN-1  | TX-18 | VA-2  | WI-6  |  |
| AZ-5   CA-22   CA-48   FL-8   GA-6   IL-10   KY-6   MI-1   MO-6   NE-3   NY-5   OH-5   PA-5   TN-4   TX-21   VA-5   WV-1     AZ-6   CA-23   CA-49   FL-9   GA-7   IL-11   LA-1   MI-2   MO-7   NH-1   NY-6   OH-6   PA-6   TN-5   TX-22   VA-6   WV-2     AZ-7   CA-24   CA-50   FL-10   GA-8   IL-12   LA-2   MI-3   MO-6   NH-2   NY-7   OH-7   PA-6   TN-6   TX-22   VA-6   WV-2     AZ-7   CA-24   CA-50   FL-10   GA-8   IL-12   LA-2   MI-3   MO-8   NH-2   NY-7   OH-7   PA-7   TN-6   TX-23   VA-7   WY-A     AZ-8   CA-25   CA-51   FL-11   GA-9   IL-13   LA-3   MI-6   MS-2   NJ-1   NY-8   OH-8   PA-8   TN-7   TX-24   VA-8     AZ-9   CA-26   CA-52   FL-13   GA-10   IL-14   LA-5   MI-6   MS-3   NJ-3   NY-10                                                                                                                                                                                                                                                                                                                                                                                          | AZ-3  | CA-20 | CA-46 | FL-6  | GA-4  | IL-8  | KY-4 | ME-1  | MO-4  | NE-1  | NY-3  | OH-3  | PA-3  | TN-2  | TX-19 | VA-3  | WI-7  |  |
| AZ-6   CA-23   CA-49   FL-9   GA-7   IL-11   LA-1   MI-2   MO-7   NH-1   NY-6   OH-6   PA-6   TN-5   TX-22   VA-6   WV-2     AZ-7   CA-24   CA-50   FL-10   GA-8   IL-12   LA-2   MI-3   MO-8   NH-2   NY-7   OH-7   PA-7   TN-6   TX-22   VA-6   WV-2     AZ-8   CA-25   CA-51   FL-11   GA-9   IL-13   LA-3   MI-4   MS-1   NJ-1   NY-8   OH-8   PA-7   TN-6   TX-24   VA-6   WV-2     AZ-9   CA-26   CA-52   FL-12   GA-10   IL-14   LA-3   MI-4   MS-1   NJ-1   NY-8   OH-8   PA-8   TN-7   TX-24   VA-8     AZ-9   CA-26   CA-52   FL-12   GA-10   IL-14   LA-4   MI-5   MS-2   NJ-1   NY-9   OH-9   PA-9   TN-8   TX-25   VA-9     CA-1   CA-27   CO-1   FL-13   GA-11   IL-15   LA-5   MI-6   MS-3   NJ-4   NY-10   OH-10 <td>AZ-4</td> <td>CA-21</td> <td>CA-47</td> <td>FL-7</td> <td>GA-5</td> <td>IL-9</td> <td>KY-5</td> <td>ME-2</td> <td>MO-5</td> <td>NE-2</td> <td>NY-4</td> <td>OH-4</td> <td>PA-4</td> <td>TN-3</td> <td>TX-20</td> <td>VA-4</td> <td>WI-8</td> <td></td>                                                                                                                            | AZ-4  | CA-21 | CA-47 | FL-7  | GA-5  | IL-9  | KY-5 | ME-2  | MO-5  | NE-2  | NY-4  | OH-4  | PA-4  | TN-3  | TX-20 | VA-4  | WI-8  |  |
| AZ-7   CA-24   CA-50   FL-10   GA-8   IL-12   LA-2   MI-3   MO-8   NH-2   NY-7   OH-7   PA-7   TN-6   TX-23   VA-7   WY-AL     AZ-8   CA-25   CA-51   FL-11   GA-9   IL-13   LA-3   MI-4   MS-1   NJ-1   NY-8   OH-8   PA-8   TN-6   TX-23   VA-7   WY-AL     AZ-8   CA-25   CA-51   FL-11   GA-9   IL-13   LA-3   MI-4   MS-1   NJ-1   NY-8   OH-8   PA-8   TN-7   TX-24   VA-8     AZ-9   CA-26   CA-52   FL-12   GA-10   IL-14   LA-4   MI-5   MS-2   NJ-2   NY-9   OH-9   PA-9   TN-8   TX-25   VA-9     CA-1   CA-27   CO-1   FL-13   GA-11   IL-15   LA-5   MI-6   MS-3   NJ-3   NY-10   OH-10   PA-10   TN-9   TX-26   VA-10     CA-2   CA-28   CO-2   FL-14   GA-12   IL-16   LA-6   MI-7   MS-4   NJ-4   NY-11   OH-11   PA                                                                                                                                                                                                                                                                                                                                                                                   | AZ-5  | CA-22 | CA-48 | FL-8  | GA-6  | IL-10 | KY-6 | MI-1  | MO-6  | NE-3  | NY-5  | OH-5  | PA-5  | TN-4  | TX-21 | VA-5  | WV-1  |  |
| AZ-8   CA-25   CA-51   FL-11   GA-9   IL-13   LA-3   MI-4   MS-1   NJ-1   NY-8   OH-8   PA-8   TN-7   TX-24   VA-8     AZ-9   CA-26   CA-52   FL-12   GA-10   IL-14   LA-4   MI-5   MS-2   NJ-2   NY-9   OH-9   PA-9   TN-8   TX-25   VA-9     CA-1   CA-27   CO-1   FL-13   GA-11   IL-15   LA-5   MI-6   MS-3   NJ-3   NY-10   OH-9   PA-9   TN-9   TX-26   VA-9     CA-1   CA-27   CO-1   FL-13   GA-11   IL-15   LA-5   MI-6   MS-3   NJ-3   NY-10   OH-9   PA-9   TN-9   TX-26   VA-9     CA-2   CA-28   CO-2   FL-14   GA-12   IL-16   LA-6   MI-7   MS-4   NJ-4   NY-11   OH-11   PA-11   TX-1   TX-27   VA-11     CA-3   CA-29   CO-3   FL-14   GA-13   IL-17   MA-1   MI-8   MT-1   NJ-5   NY-12   OH-12   PA-12   TX-2   T                                                                                                                                                                                                                                                                                                                                                                                   | AZ-6  | CA-23 | CA-49 | FL-9  | GA-7  | IL-11 | LA-1 | MI-2  | MO-7  | NH-1  | NY-6  | OH-6  | PA-6  | TN-5  | TX-22 | VA-6  | WV-2  |  |
| AZ-9   CA-26   CA-52   FL-12   GA-10   IL-14   LA-4   MI-5   MS-2   NJ-2   NY-9   OH-9   PA-9   TN-8   TX-25   VA-9     CA-1   CA-27   CO-1   FL-13   GA-11   IL-15   LA-5   MI-6   MS-3   NJ-3   NY-10   OH-9   PA-9   TN-8   TX-25   VA-9     CA-1   CA-27   CO-1   FL-13   GA-11   IL-15   LA-5   MI-6   MS-3   NJ-3   NY-10   OH-10   PA-10   TN-9   TX-26   VA-10     CA-2   CA-28   CO-2   FL-14   GA-12   IL-16   LA-6   MI-7   MS-4   NJ-4   NY-11   OH-10   PA-10   TX-1   TX-27   VA-11     CA-3   CA-29   CO-3   FL-15   GA-13   IL-17   MA-1   MI-8   MT-1   NJ-5   NY-12   OH-12   PA-12   TX-2   TX-28   VT-A1     CA-4   CA-30   CO-4   FL-16   GA-14   IN-1   MA-2   MI-9   NT-2   NJ-6   NY-13   OH-13   PA-13   TX-3                                                                                                                                                                                                                                                                                                                                                                                 | AZ-7  | CA-24 | CA-50 | FL-10 | GA-8  | IL-12 | LA-2 | MI-3  | MO-8  | NH-2  | NY-7  | OH-7  | PA-7  | TN-6  | TX-23 | VA-7  | WY-AL |  |
| CA-1     CA-27     CO-1     FL-13     GA-11     IL-15     LA-5     MI-6     MS-3     NJ-3     NY-10     OH-10     PA-10     TN-9     TX-26     VA-10       CA-2     CA-28     CO-2     FL-14     GA-12     IL-16     LA-6     MI-7     MS-4     NJ-4     NY-10     OH-10     PA-10     TN-9     TX-26     VA-10       CA-2     CA-28     CO-2     FL-14     GA-12     IL-16     LA-6     MI-7     MS-4     NJ-4     NY-10     OH-10     PA-10     TX-17     VA-10       CA-3     CA-29     CO-3     FL-15     GA-13     IL-17     MA-1     MI-8     MT-1     NJ-5     NY-12     OH-12     PA-12     TX-27     VA-10       CA-4     CA-30     CO-4     FL-16     GA-14     IN-1     MA-2     MI-9     NT-2     NJ-6     NY-13     OH-13     PA-13     TX-3     TX-28     VT-AL       CA-4     CA-30     CO-4     FL-16     GA-14     IN-17     MA-2     MI-9                                                                                                                                                                                                                                                            | AZ-8  | CA-25 | CA-51 | FL-11 | GA-9  | IL-13 | LA-3 | MI-4  | MS-1  | NJ-1  | NY-8  | OH-8  | PA-8  | TN-7  | TX-24 | VA-8  |       |  |
| CA-2     CA-28     CO-2     FL-14     GA-12     IL-16     LA-6     MI-7     MS-4     NJ-4     NY-11     OH-11     PA-11     TX-1     TX-27     VA-11       CA-3     CA-29     CO-3     FL-15     GA-13     IL-17     MA-1     MI-8     MT-1     NJ-5     NY-12     OH-12     PA-12     TX-28     VT-AL       CA-4     CA-30     CO-4     FL-16     GA-14     IN-1     MA-2     MI-9     MT-2     NJ-6     NY-13     OH-13     PA-13     TX-38     TX-29     WA-1                                                                                                                                                                                                                                                                                                                                                                                                                                                                                                                                                                                                                                                       | AZ-9  | CA-26 | CA-52 | FL-12 | GA-10 | IL-14 | LA-4 | MI-5  | MS-2  | NJ-2  | NY-9  | OH-9  | PA-9  | TN-8  | TX-25 | VA-9  |       |  |
| CA-3     CA-29     CO-3     FL-15     GA-13     IL-17     MA-1     MI-8     MT-1     NJ-5     NY-12     OH-12     PA-12     TX-2     TX-28     VT-AL       CA-4     CA-30     CO-4     FL-16     GA-14     IN-1     MA-2     MI-9     MT-2     NJ-6     NY-13     OH-13     PA-13     TX-28     VT-AL                                                                                                                                                                                                                                                                                                                                                                                                                                                                                                                                                                                                                                                                                                                                                                                                                  | CA-1  | CA-27 | CO-1  | FL-13 | GA-11 | IL-15 | LA-5 | MI-6  | MS-3  | NJ-3  | NY-10 | OH-10 | PA-10 | TN-9  | TX-26 | VA-10 |       |  |
| CA-4     CA-30     CO-4     FL-16     GA-14     IN-1     MA-2     MI-9     MT-2     NJ-6     NY-13     OH-13     PA-13     TX-3     TX-29     WA-1                                                                                                                                                                                                                                                                                                                                                                                                                                                                                                                                                                                                                                                                                                                                                                                                                                                                                                                                                                     | CA-2  | CA-28 | CO-2  | FL-14 | GA-12 | IL-16 | LA-6 | MI-7  | MS-4  | NJ-4  | NY-11 | OH-11 | PA-11 | TX-1  | TX-27 | VA-11 |       |  |
|                                                                                                                                                                                                                                                                                                                                                                                                                                                                                                                                                                                                                                                                                                                                                                                                                                                                                                                                                                                                                                                                                                                        | CA-3  | CA-29 | CO-3  | FL-15 | GA-13 | IL-17 | MA-1 | MI-8  | MT-1  | NJ-5  | NY-12 | OH-12 | PA-12 | TX-2  | TX-28 | VT-AL |       |  |
| CA-5 CA-31 CO-5 FL-17 HI-1 IN-2 MA-3 MI-10 NC-1 NJ-7 NY-14 OH-14 PA-14 TX-4 TX-30 WA-2                                                                                                                                                                                                                                                                                                                                                                                                                                                                                                                                                                                                                                                                                                                                                                                                                                                                                                                                                                                                                                 | CA-4  | CA-30 | CO-4  | FL-16 | GA-14 | IN-1  | MA-2 | MI-9  | MT-2  | NJ-6  | NY-13 | OH-13 | PA-13 | TX-3  | TX-29 | WA-1  |       |  |
|                                                                                                                                                                                                                                                                                                                                                                                                                                                                                                                                                                                                                                                                                                                                                                                                                                                                                                                                                                                                                                                                                                                        | CA-5  | CA-31 | CO-5  | FL-17 | HI-1  | IN-2  | MA-3 | MI-10 | NC-1  | NJ-7  | NY-14 | OH-14 | PA-14 | TX-4  | TX-30 | WA-2  |       |  |

KEY

NOT YET CALLED

Rep

Dem

SOURCE Associated Press

AP DATA AS OF 12/30/2022 12:05 PM