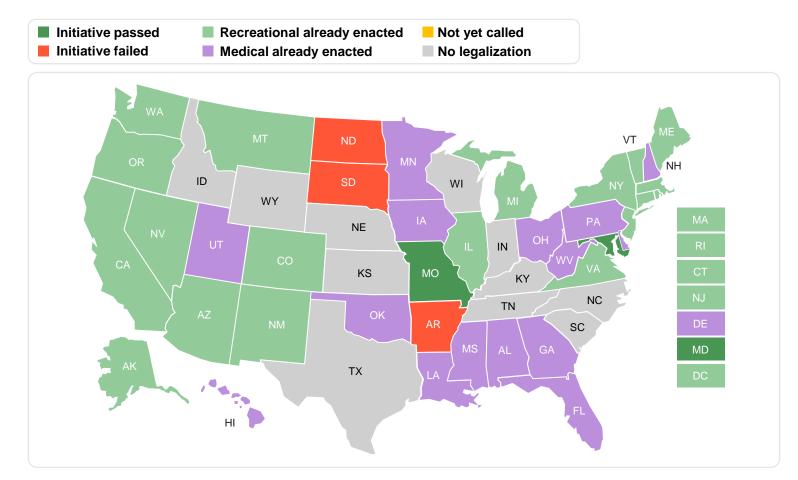

crementally increases minimum wage to \$12 by July 2024                                                                       | Passed     |  |  |
|                       |                           | IL                                                                     | Amendment 1     | Amends constitution to establish a right to collective bargaining                                                               | Passed     |  |  |
|                       | Unions                    | TN                                                                     | Const. Amend. 1 | Amends constitution to prohibit workplaces from requiring labor union<br>membership for employees as a condition for employment | Passed     |  |  |

### **Recreational marijuana legalization ballot** initiatives



#### **PRESENTATION CENTER**

### **Abortion-related ballot initiatives**