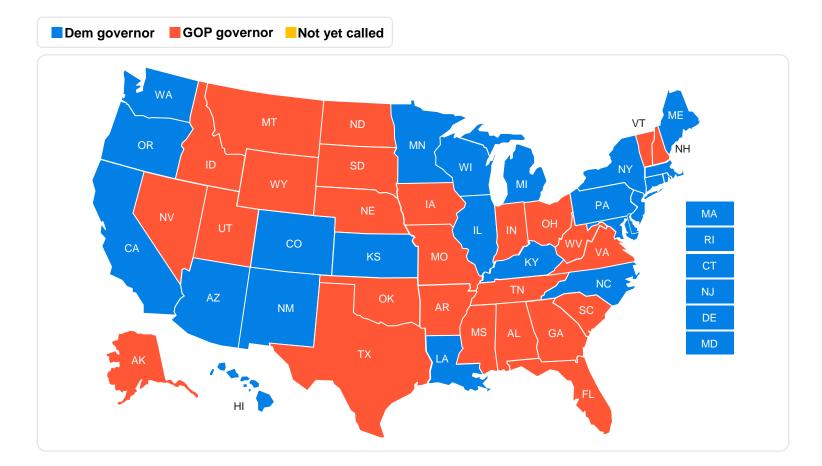

### **2022 governor results**

SOURCE Associated Press AP DATA AS OF 12/7/2022 10:42 AM