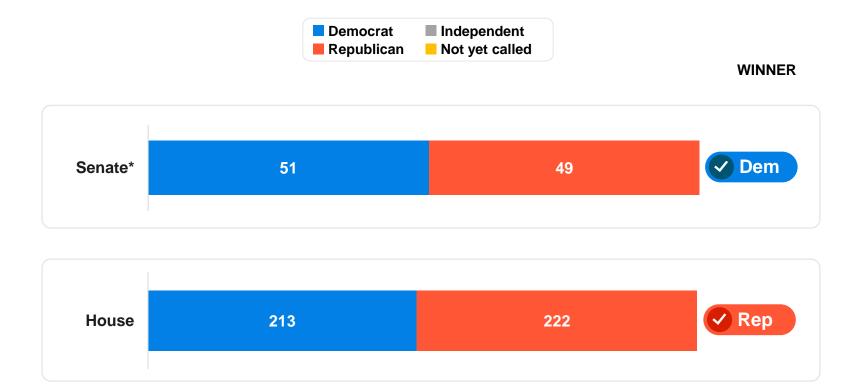

# **2022 Election Results: Topline**

| Chamber/Office           | Control before election | Control in 2023 |
|--------------------------|-------------------------|-----------------|
| House of Representatives | Democrats               | Republicans     |
| Senate                   | Democrats               | Democrats       |

### **2022 Congressional results**

\*Independent Senators Sanders (I-VT) and King (I-ME) caucus with the Democrats