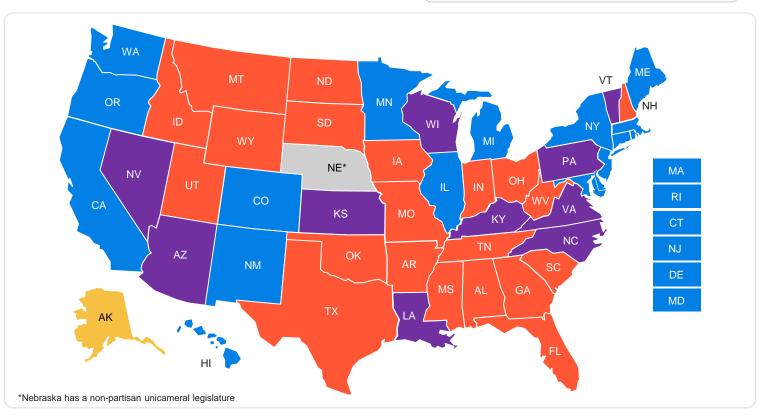

## **2022 governor and state legislature results**

Trifectas are when one party controls the governorship and both legislative chambers

\*Nebraska has a non-partisan unicameral legislature S O U R C E Associated Press

### 2023 governor makeup

### 2023 state legislature makeup

**Trifectas** are when one party controls the governorship and both legislative chambers