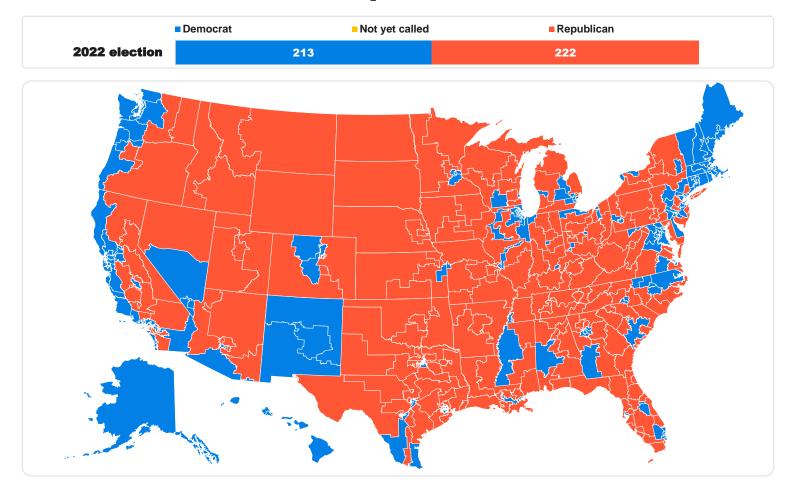

### **2022 House race status**

| AK-AL     CA-6     CA-32     CO-6     FL-18     HH-2     IN-3     MA-4     MI-11     NC-2     NJ-8     NY-15     OH-15     PA-15     TX-5     TX-31     MA-3       AL-1     CA-7     CA-33     CO-7     FL-19     IA-1     IN-4     MA-5     MI-12     NC-3     NJ-9     NY-16     OK-1     PA-16     TX-6     TX-33     WA-4       AL-2     CA-8     CA-31     CA-3     CT-1     FL-21     IA-3     MA-6     MI-1     NC-6     NJ-11     NY-16     OK-3     RI-1     TX-8     TX-38     WA-6       AL-3     CA-10     CA-30     CT-2     FL-21     IA-4     IN-7     MA-8     MN-2     N/11     NY-10     OK-5     SC-1     TX-10     TX-38     WA-6       AL-4     CA-10     CA-33     CT-4     FL-21     IA-2     MA-3     MA-6     NA-4     NA-4     NA-1     NY-21     OR-1     SC-4     TX-3     WA-3       AL-5     CA-12     CA-33     CT-4<                                                                                                                                                                                                                                                                   |       |       |       |       |       |       |      |       |       |       |       |       |       |       |       |       |       |  |
|------------------------------------------------------------------------------------------------------------------------------------------------------------------------------------------------------------------------------------------------------------------------------------------------------------------------------------------------------------------------------------------------------------------------------------------------------------------------------------------------------------------------------------------------------------------------------------------------------------------------------------------------------------------------------------------------------------------------------------------------------------------------------------------------------------------------------------------------------------------------------------------------------------------------------------------------------------------------------------------------------------------------------------------------------------------------------------------------------------------------|-------|-------|-------|-------|-------|-------|------|-------|-------|-------|-------|-------|-------|-------|-------|-------|-------|--|
| AL-2   CA-8   CA-34   CO-8   FL-20   IA-2   IN-5   MA-6   MI-13   NC-4   NJ-10   NY-17   OK-2   PA-17   TX7   TX-33   WA-5     AL-3   CA-9   CA-35   CT-1   FL-21   IA-3   IN-6   MA-7   MN-1   NC-5   NJ-11   NY-18   OK-3   RI-1   TX-8   TX-34   WA-6     AL-4   CA-10   CA-36   CT-2   FL-22   IA-4   IN-7   MA-8   MN-2   NC-6   NJ-12   NY-19   OK-4   RI-1   TX-10   TX-36   WA-8     AL-5   CA-11   CA-38   CT-3   FL-24   ID-2   IN-9   MD-1   MM-4   NC-6   NJ-12   NY-20   OK-5   SC-1   TX-10   TX-36   WA-9     AL-7   CA-38   CT-5   FL-24   ID-2   IN-5   MN-5   NC-9   NM-3   NY-22   OR-1   SC-3   TX-10   TX-37   WA-9     AL-7   CA-13   CA-30   DF-A   IL-28   KS-3   MD-4   MN-7   NC-11   NY-2   OR-2   SC-3 </td <td>AK-AL</td> <td>CA-6</td> <td>CA-32</td> <td>CO-6</td> <td>FL-18</td> <td>HI-2</td> <td>IN-3</td> <td>MA-4</td> <td>MI-11</td> <td>NC-2</td> <td>NJ-8</td> <td>NY-15</td> <td>OH-15</td> <td>PA-15</td> <td>TX-5</td> <td>TX-31</td> <td>WA-3</td> <td></td>                                                                                                                | AK-AL | CA-6  | CA-32 | CO-6  | FL-18 | HI-2  | IN-3 | MA-4  | MI-11 | NC-2  | NJ-8  | NY-15 | OH-15 | PA-15 | TX-5  | TX-31 | WA-3  |  |
| AL-3CA-9CA-35CT-1FL-21IA-3IN-6MA-7MN-1NC-5NJ-11NY-18OK-3RI-1TX-8TX-34WA-6AL-4CA-10CA-36CT-2FL-22IA-4IN-7MA-8MN-2NC-6NJ-12NY-19OK-4RI-2TX-9TX-35WA-7AL-5CA-11CA-37CT-3FL-23ID-1IN-8MA-9MN-3NC-7NM-1NY-20OK-5SC-1TX-10TX-36WA-8AL-6CA-12CA-38CT-4FL-23ID-2IN-9MD-1MN-4NC-8NM-2NY-21OR-1SC-2TX-11TX-36WA-9AL-7CA-13CA-39CT-5FL-26IL-2KS-2MD-3MN-6NC-10NV-1NY-22OR-3SC-4TX-13UT-1WI-1AR-1CA-14CA-40DE-ALFL-26IL-2KS-3MD-4MN-7NC-11NV-2NY-23OR-3SC-6TX-13UT-1WI-1AR-3CA-16CA-42FL-2FL-26IL-2KS-3MD-4MN-7NC-11NV-2NY-23OR-3SC-6TX-13UT-1WI-1AR-3CA-16CA-42FL-2FL-26IL-2KS-3MD-4MN-1NC-11NV-2NY-25OR-5SC-6TX-15UT-3WI-3AR-4CA-17CA-43FL-3GA-1IL-5KY-1MD-6MD-1ND-1NY-4                                                                                                                                                                                                                                                                                                                                                                                                                                                         | AL-1  | CA-7  | CA-33 | CO-7  | FL-19 | IA-1  | IN-4 | MA-5  | MI-12 | NC-3  | NJ-9  | NY-16 | OK-1  | PA-16 | TX-6  | TX-32 | WA-4  |  |
| AL-4     CA-10     CA-36     CT-2     FL-22     IA-4     IN-7     MA-8     MN-2     NC-6     NJ-12     NY-19     OK-4     RI-2     TX-9     TX-35     WA-7       AL-5     CA-11     CA-37     CT-3     FL-23     ID-1     IN-8     MA-9     MN-3     NC-7     NM-1     NY-20     OK-5     SC-1     TX-10     TX-36     WA-8       AL-6     CA-12     CA-38     CT-4     FL-24     ID-2     IN-9     MD-1     MN-4     NC-8     NM-2     NY-12     OR-1     SC-2     TX-11     TX-38     WA-9       AL-7     CA-13     CA-9     DE-AL     FL-26     IL-2     KS-2     MD-3     MN-6     NC-10     NV-1     NY-23     OR-3     SC-4     TX-13     UT-1     WI-1       AR-4     CA-16     CA-41     FL-2     IL-3     KS-3     MD-4     MN-7     NC-11     NV-2     OR-4     SC-6     TX-15     UT-3     WI-3       AR-4     CA-17     CA-43     FL-2 </td <td>AL-2</td> <td>CA-8</td> <td>CA-34</td> <td>CO-8</td> <td>FL-20</td> <td>IA-2</td> <td>IN-5</td> <td>MA-6</td> <td>MI-13</td> <td>NC-4</td> <td>NJ-10</td> <td>NY-17</td> <td>OK-2</td> <td>PA-17</td> <td>TX-7</td> <td>TX-33</td> <td>WA-5</td> <td></td> | AL-2  | CA-8  | CA-34 | CO-8  | FL-20 | IA-2  | IN-5 | MA-6  | MI-13 | NC-4  | NJ-10 | NY-17 | OK-2  | PA-17 | TX-7  | TX-33 | WA-5  |  |
| AL-5   CA-11   CA-37   CT-3   FL-23   ID-1   IN-8   MA-9   MN-3   NC-7   NM-1   NY-20   OK-5   SC-1   TX-10   TX-36   WA-8     AL-6   CA-12   CA-38   CT-4   FL-24   ID-2   IN-9   MD-1   MN-4   NC-8   NM-2   NY-21   OR-1   SC-2   TX-11   TX-38   WA-9     AL-7   CA-13   CA-39   CT-5   FL-26   IL-2   KS-2   MD-3   NY-2   NY-21   OR-1   SC-2   TX-12   TX-38   WA-9     AR-1   CA-14   CA-40   DE-AL   FL-26   IL-2   KS-3   MD-4   MN-7   NC-11   NY-2   OR-3   SC-4   TX-13   UT-1   WI-1     AR-2   CA-16   CA-41   FL-1   FL-27   IL-3   KS-3   MD-4   MN-7   NC-11   NY-2   OR-4   SC-4   TX-10   TX-38   WA-3     AR-3   CA-16   CA-41   FL-4   GA-2   KS-4   MD-5   MN-4   NY-2   NY-26   OR-6   SC-6   TX-17   VA1 <td>AL-3</td> <td>CA-9</td> <td>CA-35</td> <td>CT-1</td> <td>FL-21</td> <td>IA-3</td> <td>IN-6</td> <td>MA-7</td> <td>MN-1</td> <td>NC-5</td> <td>NJ-11</td> <td>NY-18</td> <td>OK-3</td> <td>RI-1</td> <td>TX-8</td> <td>TX-34</td> <td>WA-6</td> <td></td>                                                                                                                         | AL-3  | CA-9  | CA-35 | CT-1  | FL-21 | IA-3  | IN-6 | MA-7  | MN-1  | NC-5  | NJ-11 | NY-18 | OK-3  | RI-1  | TX-8  | TX-34 | WA-6  |  |
| AL-6   CA-12   CA-38   CT-4   FL-24   ID-2   IN-9   MD-1   MN-4   NC-8   NM-2   NY-21   OR-1   SC-2   TX-11   TX-33   WA-9     AL-7   CA-13   CA-39   CT-5   FL-25   IL-1   KS-1   MD-2   MN-5   NC-9   NM-3   NY-22   OR-2   SC-3   TX-12   TX-38   WA-10     AR-1   CA-14   CA-40   DE-AL   FL-26   IL-2   KS-2   MD-3   MN-6   NC-10   NV-1   NY-23   OR-3   SC-4   TX-13   UT-1   WI-1     AR-2   CA-15   CA-41   FL-1   FL-27   IL-3   KS-3   MD-4   MN-7   NC-11   NV-2   NY-24   OR-4   SC-5   TX-14   UT-2   WI-2     AR-3   CA-16   CA-43   FL-3   GA-1   IL-5   KY-1   MD-6   MD-1   NC-13   NV-4   NY-25   OR-5   SC-6   TX-16   UT-4   WI-4     AR-4   CA-17   CA-43   FL-3   GA-1   IL-5   KY-3   MD-7   MO-3   ND-41 </td <td>AL-4</td> <td>CA-10</td> <td>CA-36</td> <td>CT-2</td> <td>FL-22</td> <td>IA-4</td> <td>IN-7</td> <td>MA-8</td> <td>MN-2</td> <td>NC-6</td> <td>NJ-12</td> <td>NY-19</td> <td>OK-4</td> <td>RI-2</td> <td>TX-9</td> <td>TX-35</td> <td>WA-7</td> <td></td>                                                                                                                  | AL-4  | CA-10 | CA-36 | CT-2  | FL-22 | IA-4  | IN-7 | MA-8  | MN-2  | NC-6  | NJ-12 | NY-19 | OK-4  | RI-2  | TX-9  | TX-35 | WA-7  |  |
| AL-7   CA-33   CA-34   CT-5   FL-25   IL-1   KS-1   MD-2   MN-5   NC-9   NM-3   NY-22   OR-2   SC-3   TX-12   TX-38   WA-10     AR-1   CA-44   CA-40   DE-AL   FL-26   IL-2   KS-2   MD-3   MN-6   NC-10   NV-1   NY-23   OR-3   SC-4   TX-13   UT-1   WI-1     AR-2   CA-15   CA-41   FL-1   FL-26   IL-2   KS-3   MD-4   MN-7   NC-11   NV-2   NY-24   OR-4   SC-5   TX-14   UT-2   WI-2     AR-3   CA-16   CA-42   FL-2   FL-38   IL-4   KS-4   MD-5   MN-8   NC-12   NV-3   NY-25   OR-5   SC-6   TX-16   UT-4   WI-3     AR-4   CA-17   CA-43   FL-3   GA-3   IL-7   KY-3   MD-6   MO-1   NC-13   NV-4   NY-26   OR-6   SC-7   TX-16   UT-4   WI-4     AZ-2   CA-49   CA-47   FL-7   GA-3   IL-7   KY-3   MD-4   NC-11   NY-4 </td <td>AL-5</td> <td>CA-11</td> <td>CA-37</td> <td>CT-3</td> <td>FL-23</td> <td>ID-1</td> <td>IN-8</td> <td>MA-9</td> <td>MN-3</td> <td>NC-7</td> <td>NM-1</td> <td>NY-20</td> <td>OK-5</td> <td>SC-1</td> <td>TX-10</td> <td>TX-36</td> <td>WA-8</td> <td></td>                                                                                                                  | AL-5  | CA-11 | CA-37 | CT-3  | FL-23 | ID-1  | IN-8 | MA-9  | MN-3  | NC-7  | NM-1  | NY-20 | OK-5  | SC-1  | TX-10 | TX-36 | WA-8  |  |
| AR-1   CA-40   DE-AL   FL-26   IL-22   KS-2   MD-3   MN-6   NC-10   NV-1   NY-23   OR-3   SC-4   TA-13   UT-1   WI-1     AR-2   CA-15   CA-11   FL-1   FL-27   IL-3   KS-3   MD-4   MN-7   NC-11   NV-2   NY-24   OR-4   SC-5   TX-14   UT-2   WI-2     AR-3   CA-16   CA-42   FL-2   FL-28   IL-4   KS-4   MD-5   MN-8   NC-12   NV-3   NY-25   OR-5   SC-6   TX-15   UT-3   WI-3     AR-4   CA-17   CA-43   FL-3   GA-1   IL-5   KY-1   MD-6   MO-1   NC-13   NV-4   NY-26   OR-6   SC-7   TX-16   UT-4   WI-4     AZ-1   CA-18   CA-44   FL-4   GA-2   IL-6   KY-2   MD-7   MO-2   NC-14   NY-1   OH-1   PA-1   SD-AL   TX-17   VA-1   WI-3     AZ-2   CA-41   CA-47   FL-5   GA-3   IL-7   KY-3   MD-5   MD-5   NY-4   OH-4                                                                                                                                                                                                                                                                                                                                                                                        | AL-6  | CA-12 | CA-38 | CT-4  | FL-24 | ID-2  | IN-9 | MD-1  | MN-4  | NC-8  | NM-2  | NY-21 | OR-1  | SC-2  | TX-11 | TX-37 | WA-9  |  |
| AR-2   CA-15   CA-41   FL-1   FL-27   IL-3   KS-3   MD-4   MN-7   NC-11   NV-2   NY-24   OR-4   SC-5   TX-14   UT-2   WI-2     AR-3   CA-16   CA-42   FL-2   FL-28   IL-4   KS-4   MD-5   MN-8   NC-12   NV-3   NY-25   OR-5   SC-6   TX-15   UT-3   WI-3     AR-4   CA-17   CA-43   FL-3   GA-1   IL-5   KY-1   MD-6   MO-1   NC-13   NV-4   NY-26   OR-6   SC-7   TX-16   UT-4   WI-4     AZ-1   CA-18   CA-44   FL-4   GA-2   IL-6   KY-2   MD-7   MO-2   NC-14   NY-2   OH-2   PA-2   TN-1   TX-16   UT-4   WI-4     AZ-2   CA-19   CA-45   FL-5   GA-3   IL-7   KY-3   MD-8   MO-3   ND-4   NY-2   OH-2   PA-2   TN-1   TX-16   VA-3   WI-7     AZ-3   CA-40   FL-6   GA-4   IL-8   KY-4   ME-1   MO-4   NE-1   NY-3                                                                                                                                                                                                                                                                                                                                                                                              | AL-7  | CA-13 | CA-39 | CT-5  | FL-25 | IL-1  | KS-1 | MD-2  | MN-5  | NC-9  | NM-3  | NY-22 | OR-2  | SC-3  | TX-12 | TX-38 | WA-10 |  |
| AR-3   CA-16   CA-42   FL-2   FL-28   IL-4   KS-4   MD-5   MN-8   NC-12   NV-3   NY-25   OR-5   SC-6   TX-15   UT-3   WI-3     AR-4   CA-17   CA-43   FL-3   GA-1   IL-5   KY-1   MD-6   MO-1   NC-13   NV-4   NY-26   OR-6   SC-7   TX-16   UT-4   WI-4     AZ-1   CA-18   CA-44   FL-4   GA-2   IL-6   KY-2   MD-7   MO-2   NC-14   NY-1   OH-1   PA-1   SD-AL   TX-17   VA-1<                                                                                                                                                                                                                                                                                                                                                                                                                                                                                                                                                                                                                                                                                                                                       | AR-1  | CA-14 | CA-40 | DE-AL | FL-26 | IL-2  | KS-2 | MD-3  | MN-6  | NC-10 | NV-1  | NY-23 | OR-3  | SC-4  | TX-13 | UT-1  | WI-1  |  |
| AR-4   CA-17   CA-43   FL-3   GA-1   IL-5   KY-1   MD-6   MO-1   NC-13   NV-4   NY-26   OR-6   SC-7   TX-16   UT-4   WI-4     AZ-1   CA-18   CA-44   FL-4   GA-2   IL-6   KY-2   MD-7   MO-2   NC-14   NY-1   OH-1   PA-1   SD-AL   TX-17   VA-1   WI-5     AZ-2   CA-19   CA-46   FL-5   GA-3   IL-7   KY-3   MD-8   MO-3   ND-4L   NY-2   OH-2   PA-2   TN-1   TX-18   VA-2   WI-6     AZ-3   CA-20   CA-46   FL-6   GA-4   IL-8   KY-4   ME-1   MO-4   NE-1   NY-3   OH-3   PA-3   TN-2   TX-19   VA-3   WI-7     AZ-4   CA-21   CA-47   FL-7   GA-5   IL-9   KY-5   ME-2   MO-5   NE-2   NY-4   OH-4   PA-4   TN-3   TX-20   VA-4   WI-8     AZ-5   CA-22   CA-48   FL-8   GA-6   IL-10   KY-6   MI-1   MO-6   NE-3   <                                                                                                                                                                                                                                                                                                                                                                                            | AR-2  | CA-15 | CA-41 | FL-1  | FL-27 | IL-3  | KS-3 | MD-4  | MN-7  | NC-11 | NV-2  | NY-24 | OR-4  | SC-5  | TX-14 | UT-2  | WI-2  |  |
| AZ-1   CA-18   CA-44   FL-4   GA-2   IL-6   KY-2   MD-7   MO-2   NC-14   NY-1   OH-1   PA-1   SD-AL   TX-17   VA-1   WI-5     AZ-2   CA-19   CA-45   FL-5   GA-3   IL-7   KY-3   MD-8   MO-3   ND-AL   NY-2   OH-2   PA-2   TN-1   TX-18   VA-2   WI-6     AZ-3   CA-20   CA-46   FL-6   GA-4   IL-8   KY-4   ME-1   MO-6   NE-2   NY-3   OH-3   PA-3   TN-2   TX-18   VA-3   WI-7     AZ-4   CA-20   CA-47   FL-7   GA-5   IL-9   KY-5   ME-2   MO-5   NE-2   NY-4   OH-4   PA-4   TN-3   TX-20   VA-4   WI-3     AZ-5   CA-22   CA-48   FL-8   GA-6   IL-10   KY-6   MI-1   MO-6   NE-3   NY-5   OH-5   PA-5   TN-4   TX-21   VA-5   WV-1     AZ-6   CA-23   CA-49   FL-9   GA-7   IL-11   LA-1   MI-2   MO-7   NH-1 <t< td=""><td>AR-3</td><td>CA-16</td><td>CA-42</td><td>FL-2</td><td>FL-28</td><td>IL-4</td><td>KS-4</td><td>MD-5</td><td>MN-8</td><td>NC-12</td><td>NV-3</td><td>NY-25</td><td>OR-5</td><td>SC-6</td><td>TX-15</td><td>UT-3</td><td>WI-3</td><td></td></t<>                                                                                                                                     | AR-3  | CA-16 | CA-42 | FL-2  | FL-28 | IL-4  | KS-4 | MD-5  | MN-8  | NC-12 | NV-3  | NY-25 | OR-5  | SC-6  | TX-15 | UT-3  | WI-3  |  |
| AZ-2   CA-19   CA-45   FL-5   GA-3   IL-7   KY-3   MD-8   MO-3   ND-AL   NY-2   OH-2   PA-2   TN-1   TX-18   VA-2   WI-6     AZ-3   CA-20   CA-46   FL-6   GA-4   IL-8   KY-4   ME-1   MO-4   NE-1   NY-3   OH-3   PA-3   TN-2   TX-19   VA-3   WI-7     AZ-4   CA-21   CA-47   FL-7   GA-5   IL-9   KY-5   ME-2   MO-6   NE-2   NY-4   OH-4   PA-3   TN-3   TX-20   VA-4   WI-8     AZ-5   CA-22   CA-48   FL-8   GA-6   IL-10   KY-6   MI-1   MO-6   NE-3   NY-5   OH-5   PA-5   TN-4   TX-20   VA-4   WI-5     AZ-6   CA-23   CA-49   FL-9   GA-7   IL-11   LA-1   MI-2   MO-7   NH-1   NY-6   OH-6   PA-6   TN-5   TX-22   VA-6   WV-2     AZ-7   CA-24   CA-50   FL-10   GA-8   IL-12   LA-2   MI-3   MO-8   NH-2 <t< td=""><td>AR-4</td><td>CA-17</td><td>CA-43</td><td>FL-3</td><td>GA-1</td><td>IL-5</td><td>KY-1</td><td>MD-6</td><td>MO-1</td><td>NC-13</td><td>NV-4</td><td>NY-26</td><td>OR-6</td><td>SC-7</td><td>TX-16</td><td>UT-4</td><td>WI-4</td><td></td></t<>                                                                                                                                      | AR-4  | CA-17 | CA-43 | FL-3  | GA-1  | IL-5  | KY-1 | MD-6  | MO-1  | NC-13 | NV-4  | NY-26 | OR-6  | SC-7  | TX-16 | UT-4  | WI-4  |  |
| AZ-3   CA-20   CA-46   FL-6   GA-4   IL-8   KY-4   ME-1   MO-4   NY-3   OH-3   PA-3   TN-2   TX-19   VA-3   WI-7     AZ-4   CA-21   CA-47   FL-7   GA-5   IL-9   KY-5   ME-2   MO-5   NE-2   NY-4   OH-4   PA-4   TN-3   TX-20   VA-4   WI-8     AZ-5   CA-22   CA-48   FL-8   GA-6   IL-10   KY-6   MI-1   MO-6   NE-3   NY-5   OH-5   PA-4   TN-3   TX-20   VA-4   WI-8     AZ-6   CA-22   CA-48   FL-8   GA-6   IL-10   KY-6   MI-1   MO-6   NE-3   NY-5   OH-6   PA-4   TN-3   TX-20   VA-4   WI-5     AZ-6   CA-23   CA-49   FL-9   GA-7   IL-11   LA-1   MI-2   MO-7   NH-1   NY-6   OH-6   PA-6   TN-5   TX-20   VA-6   WY-2     AZ-7   CA-24   CA-50   FL-10   GA-8   IL-13   LA-3   MI-4   MS-1   NJ-1   NY-8 <t< td=""><td>AZ-1</td><td>CA-18</td><td>CA-44</td><td>FL-4</td><td>GA-2</td><td>IL-6</td><td>KY-2</td><td>MD-7</td><td>MO-2</td><td>NC-14</td><td>NY-1</td><td>OH-1</td><td>PA-1</td><td>SD-AL</td><td>TX-17</td><td>VA-1</td><td>WI-5</td><td></td></t<>                                                                                                                                      | AZ-1  | CA-18 | CA-44 | FL-4  | GA-2  | IL-6  | KY-2 | MD-7  | MO-2  | NC-14 | NY-1  | OH-1  | PA-1  | SD-AL | TX-17 | VA-1  | WI-5  |  |
| AZ-4   CA-21   CA-47   FL-7   GA-5   IL-9   KY-5   ME-2   MO-5   NE-2   NY-4   OH-4   PA-4   TN-3   TX-20   VA-4   WI-8     AZ-5   CA-22   CA-48   FL-8   GA-6   IL-10   KY-6   MI-1   MO-6   NE-3   NY-5   OH-5   PA-5   TN-4   TX-20   VA-4   WI-8     AZ-6   CA-22   CA-48   FL-9   GA-7   IL-11   LA-1   MI-2   MO-7   NH-1   NY-6   OH-6   PA-6   TN-5   TX-20   VA-6   WV-2     AZ-6   CA-23   CA-49   FL-9   GA-7   IL-11   LA-1   MI-2   MO-7   NH-1   NY-6   OH-6   PA-6   TN-5   TX-20   VA-6   WV-2     AZ-7   CA-24   CA-50   FL-10   GA-8   IL-12   LA-2   MI-3   MO-7   NY-7   OH-7   PA-7   TN-6   TX-23   VA-7   WY-AL     AZ-8   CA-25   CA-52   FL-12   GA-10   IL-14   LA-4   MI-5   MS-2   NY-9   OH-9                                                                                                                                                                                                                                                                                                                                                                                             | AZ-2  | CA-19 | CA-45 | FL-5  | GA-3  | IL-7  | KY-3 | MD-8  | MO-3  | ND-AL | NY-2  | OH-2  | PA-2  | TN-1  | TX-18 | VA-2  | WI-6  |  |
| AZ-5   CA-22   CA-48   FL-8   GA-6   IL-10   KY-6   MI-1   MO-6   NE-3   NY-5   OH-5   PA-5   TN-4   TX-21   VA-5   WV-1     AZ-6   CA-23   CA-49   FL-9   GA-7   IL-11   LA-1   MI-2   MO-7   NH-1   NY-6   OH-6   PA-6   TN-5   TX-22   VA-6   WV-2     AZ-7   CA-24   CA-50   FL-10   GA-8   IL-12   LA-2   MI-3   MO-6   NH-2   NY-7   OH-7   PA-6   TN-6   TX-22   VA-6   WV-2     AZ-7   CA-24   CA-50   FL-10   GA-8   IL-12   LA-2   MI-3   MO-8   NH-2   NY-7   OH-7   PA-7   TN-6   TX-23   VA-7   WY-A     AZ-8   CA-25   CA-51   FL-11   GA-9   IL-13   LA-3   MI-6   MS-2   NJ-1   NY-8   OH-8   PA-8   TN-7   TX-24   VA-8     AZ-9   CA-26   CA-52   FL-13   GA-10   IL-14   LA-5   MI-6   MS-3   NJ-3   NY-10                                                                                                                                                                                                                                                                                                                                                                                          | AZ-3  | CA-20 | CA-46 | FL-6  | GA-4  | IL-8  | KY-4 | ME-1  | MO-4  | NE-1  | NY-3  | OH-3  | PA-3  | TN-2  | TX-19 | VA-3  | WI-7  |  |
| AZ-6   CA-23   CA-49   FL-9   GA-7   IL-11   LA-1   MI-2   MO-7   NH-1   NY-6   OH-6   PA-6   TN-5   TX-22   VA-6   WV-2     AZ-7   CA-24   CA-50   FL-10   GA-8   IL-12   LA-2   MI-3   MO-8   NH-2   NY-7   OH-7   PA-7   TN-6   TX-22   VA-6   WV-2     AZ-8   CA-25   CA-51   FL-11   GA-9   IL-13   LA-3   MI-4   MS-1   NJ-1   NY-8   OH-8   PA-7   TN-6   TX-24   VA-6   WV-2     AZ-9   CA-26   CA-52   FL-12   GA-10   IL-14   LA-3   MI-4   MS-1   NJ-1   NY-8   OH-8   PA-8   TN-7   TX-24   VA-8     AZ-9   CA-26   CA-52   FL-12   GA-10   IL-14   LA-4   MI-5   MS-2   NJ-1   NY-9   OH-9   PA-9   TN-8   TX-25   VA-9     CA-1   CA-27   CO-1   FL-13   GA-11   IL-15   LA-5   MI-6   MS-3   NJ-4   NY-10   OH-10 <td>AZ-4</td> <td>CA-21</td> <td>CA-47</td> <td>FL-7</td> <td>GA-5</td> <td>IL-9</td> <td>KY-5</td> <td>ME-2</td> <td>MO-5</td> <td>NE-2</td> <td>NY-4</td> <td>OH-4</td> <td>PA-4</td> <td>TN-3</td> <td>TX-20</td> <td>VA-4</td> <td>WI-8</td> <td></td>                                                                                                                            | AZ-4  | CA-21 | CA-47 | FL-7  | GA-5  | IL-9  | KY-5 | ME-2  | MO-5  | NE-2  | NY-4  | OH-4  | PA-4  | TN-3  | TX-20 | VA-4  | WI-8  |  |
| AZ-7   CA-24   CA-50   FL-10   GA-8   IL-12   LA-2   MI-3   MO-8   NH-2   NY-7   OH-7   PA-7   TN-6   TX-23   VA-7   WY-AL     AZ-8   CA-25   CA-51   FL-11   GA-9   IL-13   LA-3   MI-4   MS-1   NJ-1   NY-8   OH-8   PA-8   TN-6   TX-23   VA-7   WY-AL     AZ-8   CA-25   CA-51   FL-11   GA-9   IL-13   LA-3   MI-4   MS-1   NJ-1   NY-8   OH-8   PA-8   TN-7   TX-24   VA-8     AZ-9   CA-26   CA-52   FL-12   GA-10   IL-14   LA-4   MI-5   MS-2   NJ-2   NY-9   OH-9   PA-9   TN-8   TX-25   VA-9     CA-1   CA-27   CO-1   FL-13   GA-11   IL-15   LA-5   MI-6   MS-3   NJ-3   NY-10   OH-10   PA-10   TN-9   TX-26   VA-10     CA-2   CA-28   CO-2   FL-14   GA-12   IL-16   LA-6   MI-7   MS-4   NJ-4   NY-11   OH-11   PA                                                                                                                                                                                                                                                                                                                                                                                   | AZ-5  | CA-22 | CA-48 | FL-8  | GA-6  | IL-10 | KY-6 | MI-1  | MO-6  | NE-3  | NY-5  | OH-5  | PA-5  | TN-4  | TX-21 | VA-5  | WV-1  |  |
| AZ-8   CA-25   CA-51   FL-11   GA-9   IL-13   LA-3   MI-4   MS-1   NJ-1   NY-8   OH-8   PA-8   TN-7   TX-24   VA-8     AZ-9   CA-26   CA-52   FL-12   GA-10   IL-14   LA-4   MI-5   MS-2   NJ-2   NY-9   OH-9   PA-9   TN-8   TX-25   VA-9     CA-1   CA-27   CO-1   FL-13   GA-11   IL-15   LA-5   MI-6   MS-3   NJ-3   NY-10   OH-9   PA-9   TN-9   TX-26   VA-9     CA-1   CA-27   CO-1   FL-13   GA-11   IL-15   LA-5   MI-6   MS-3   NJ-3   NY-10   OH-9   PA-9   TN-9   TX-26   VA-9     CA-2   CA-28   CO-2   FL-14   GA-12   IL-16   LA-6   MI-7   MS-4   NJ-4   NY-11   OH-11   PA-11   TX-1   TX-27   VA-11     CA-3   CA-29   CO-3   FL-14   GA-13   IL-17   MA-1   MI-8   MT-1   NJ-5   NY-12   OH-12   PA-12   TX-2   T                                                                                                                                                                                                                                                                                                                                                                                   | AZ-6  | CA-23 | CA-49 | FL-9  | GA-7  | IL-11 | LA-1 | MI-2  | MO-7  | NH-1  | NY-6  | OH-6  | PA-6  | TN-5  | TX-22 | VA-6  | WV-2  |  |
| AZ-9   CA-26   CA-52   FL-12   GA-10   IL-14   LA-4   MI-5   MS-2   NJ-2   NY-9   OH-9   PA-9   TN-8   TX-25   VA-9     CA-1   CA-27   CO-1   FL-13   GA-11   IL-15   LA-5   MI-6   MS-3   NJ-3   NY-10   OH-9   PA-9   TN-8   TX-25   VA-9     CA-1   CA-27   CO-1   FL-13   GA-11   IL-15   LA-5   MI-6   MS-3   NJ-3   NY-10   OH-10   PA-10   TN-9   TX-26   VA-10     CA-2   CA-28   CO-2   FL-14   GA-12   IL-16   LA-6   MI-7   MS-4   NJ-4   NY-11   OH-10   PA-10   TX-1   TX-27   VA-11     CA-3   CA-29   CO-3   FL-15   GA-13   IL-17   MA-1   MI-8   MT-1   NJ-5   NY-12   OH-12   PA-12   TX-2   TX-28   VT-A1     CA-4   CA-30   CO-4   FL-16   GA-14   IN-1   MA-2   MI-9   NT-2   NJ-6   NY-13   OH-13   PA-13   TX-3                                                                                                                                                                                                                                                                                                                                                                                 | AZ-7  | CA-24 | CA-50 | FL-10 | GA-8  | IL-12 | LA-2 | MI-3  | MO-8  | NH-2  | NY-7  | OH-7  | PA-7  | TN-6  | TX-23 | VA-7  | WY-AL |  |
| CA-1     CA-27     CO-1     FL-13     GA-11     IL-15     LA-5     MI-6     MS-3     NJ-3     NY-10     OH-10     PA-10     TN-9     TX-26     VA-10       CA-2     CA-28     CO-2     FL-14     GA-12     IL-16     LA-6     MI-7     MS-4     NJ-4     NY-10     OH-10     PA-10     TN-9     TX-26     VA-10       CA-2     CA-28     CO-2     FL-14     GA-12     IL-16     LA-6     MI-7     MS-4     NJ-4     NY-10     OH-10     PA-10     TX-17     VA-10       CA-3     CA-29     CO-3     FL-15     GA-13     IL-17     MA-1     MI-8     MT-1     NJ-5     NY-12     OH-12     PA-12     TX-27     VA-10       CA-4     CA-30     CO-4     FL-16     GA-14     IN-1     MA-2     MI-9     NT-2     NJ-6     NY-13     OH-13     PA-13     TX-3     TX-28     VT-AL       CA-4     CA-30     CO-4     FL-16     GA-14     IN-17     MA-2     MI-9                                                                                                                                                                                                                                                            | AZ-8  | CA-25 | CA-51 | FL-11 | GA-9  | IL-13 | LA-3 | MI-4  | MS-1  | NJ-1  | NY-8  | OH-8  | PA-8  | TN-7  | TX-24 | VA-8  |       |  |
| CA-2     CA-28     CO-2     FL-14     GA-12     IL-16     LA-6     MI-7     MS-4     NJ-4     NY-11     OH-11     PA-11     TX-1     TX-27     VA-11       CA-3     CA-29     CO-3     FL-15     GA-13     IL-17     MA-1     MI-8     MT-1     NJ-5     NY-12     OH-12     PA-12     TX-28     VT-AL       CA-4     CA-30     CO-4     FL-16     GA-14     IN-1     MA-2     MI-9     MT-2     NJ-6     NY-13     OH-13     PA-13     TX-38     TX-29     WA-1                                                                                                                                                                                                                                                                                                                                                                                                                                                                                                                                                                                                                                                       | AZ-9  | CA-26 | CA-52 | FL-12 | GA-10 | IL-14 | LA-4 | MI-5  | MS-2  | NJ-2  | NY-9  | OH-9  | PA-9  | TN-8  | TX-25 | VA-9  |       |  |
| CA-3     CA-29     CO-3     FL-15     GA-13     IL-17     MA-1     MI-8     MT-1     NJ-5     NY-12     OH-12     PA-12     TX-2     TX-28     VT-AL       CA-4     CA-30     CO-4     FL-16     GA-14     IN-1     MA-2     MI-9     MT-2     NJ-6     NY-13     OH-13     PA-13     TX-28     VT-AL                                                                                                                                                                                                                                                                                                                                                                                                                                                                                                                                                                                                                                                                                                                                                                                                                  | CA-1  | CA-27 | CO-1  | FL-13 | GA-11 | IL-15 | LA-5 | MI-6  | MS-3  | NJ-3  | NY-10 | OH-10 | PA-10 | TN-9  | TX-26 | VA-10 |       |  |
| CA-4     CA-30     CO-4     FL-16     GA-14     IN-1     MA-2     MI-9     MT-2     NJ-6     NY-13     OH-13     PA-13     TX-3     TX-29     WA-1                                                                                                                                                                                                                                                                                                                                                                                                                                                                                                                                                                                                                                                                                                                                                                                                                                                                                                                                                                     | CA-2  | CA-28 | CO-2  | FL-14 | GA-12 | IL-16 | LA-6 | MI-7  | MS-4  | NJ-4  | NY-11 | OH-11 | PA-11 | TX-1  | TX-27 | VA-11 |       |  |
|                                                                                                                                                                                                                                                                                                                                                                                                                                                                                                                                                                                                                                                                                                                                                                                                                                                                                                                                                                                                                                                                                                                        | CA-3  | CA-29 | CO-3  | FL-15 | GA-13 | IL-17 | MA-1 | MI-8  | MT-1  | NJ-5  | NY-12 | OH-12 | PA-12 | TX-2  | TX-28 | VT-AL |       |  |
| CA-5 CA-31 CO-5 FL-17 HI-1 IN-2 MA-3 MI-10 NC-1 NJ-7 NY-14 OH-14 PA-14 TX-4 TX-30 WA-2                                                                                                                                                                                                                                                                                                                                                                                                                                                                                                                                                                                                                                                                                                                                                                                                                                                                                                                                                                                                                                 | CA-4  | CA-30 | CO-4  | FL-16 | GA-14 | IN-1  | MA-2 | MI-9  | MT-2  | NJ-6  | NY-13 | OH-13 | PA-13 | TX-3  | TX-29 | WA-1  |       |  |
|                                                                                                                                                                                                                                                                                                                                                                                                                                                                                                                                                                                                                                                                                                                                                                                                                                                                                                                                                                                                                                                                                                                        | CA-5  | CA-31 | CO-5  | FL-17 | HI-1  | IN-2  | MA-3 | MI-10 | NC-1  | NJ-7  | NY-14 | OH-14 | PA-14 | TX-4  | TX-30 | WA-2  |       |  |

KEY

NOT YET CALLED

Rep

Dem

SOURCE Associated Press

AP DATA AS OF 12/30/2022 12:05 PM