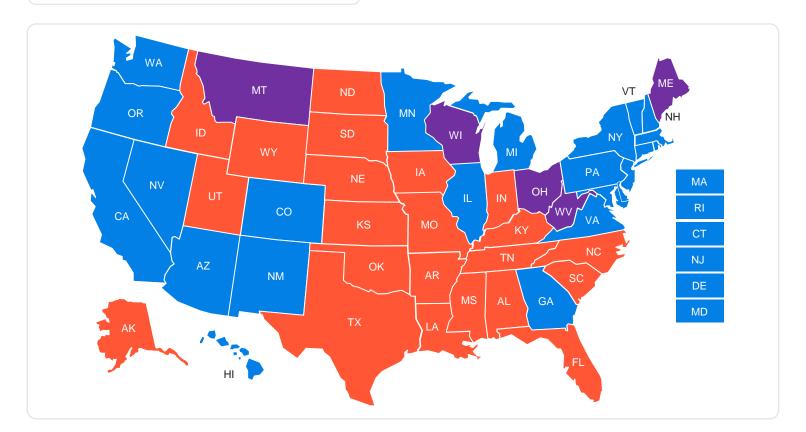

## **2022 governor and state legislature results**

Trifectas are when one party controls the governorship and both legislative chambers

\*Nebraska has a non-partisan unicameral legislature S O U R C E Associated Press

### 2023 governor makeup