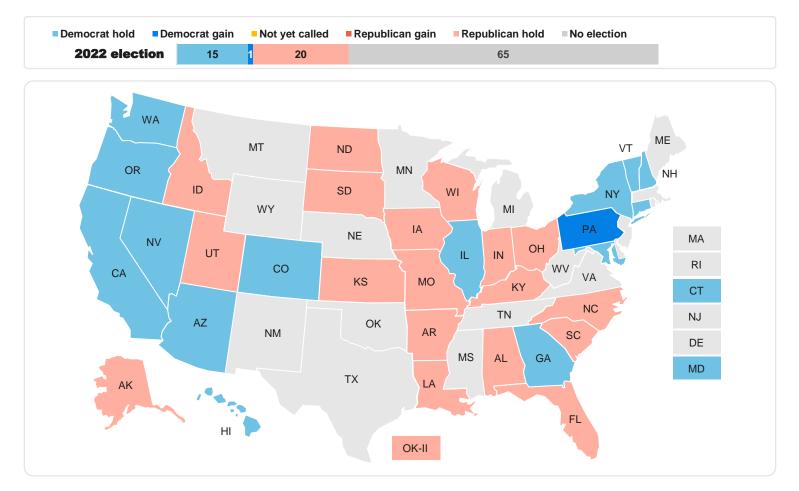

## **Key Senate swing states**

SOURCE Associated Press; Cook Political Report AP DATA AS OF 12/30/2022 12:05 PM

### **Georgia Senate runoff**

Independent Senators Sanders (I-VT) and King (I-ME) counted as Democrats

### **2022 statewide race status**

Senate

| AL | MO     |
|----|--------|
| AK | NC     |
| AR | ND     |
| AZ | NH     |
| CA | NV     |
| СО | NY     |
| СТ | ОН     |
| FL | OK-III |
| GA | OK-II  |
| HI | OR     |
| IA | PA     |
| ID | SC     |
| IL | SD     |
| IN | UT     |
| KS | VT     |
| KY | WA     |
| LA | WI     |
| MD |        |