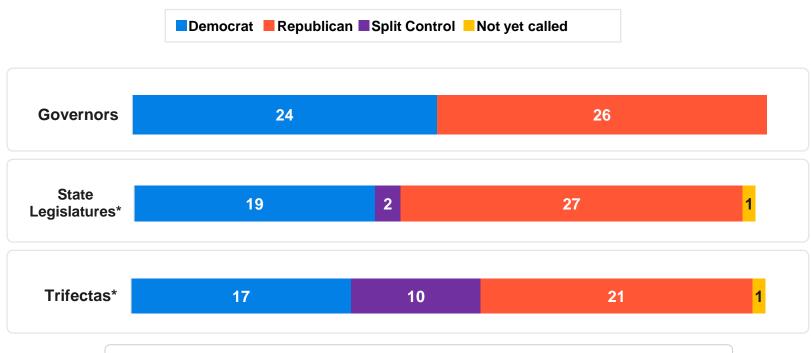

## **2022 governor and state legislature results**

Trifectas are when one party controls the governorship and both legislative chambers

\*Nebraska has a non-partisan unicameral legislature S O U R C E Associated Press

AP DATA AS OF 12/7/2022 10:42 AM