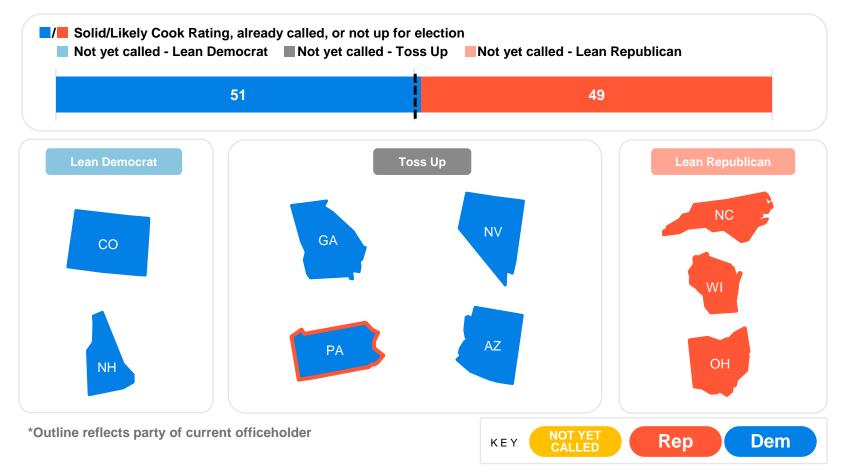

## **Key Senate swing states**

SOURCE Associated Press; Cook Political Report AP DATA AS OF 12/30/2022 12:05 PM

### **Georgia Senate runoff**

Independent Senators Sanders (I-VT) and King (I-ME) counted as Democrats