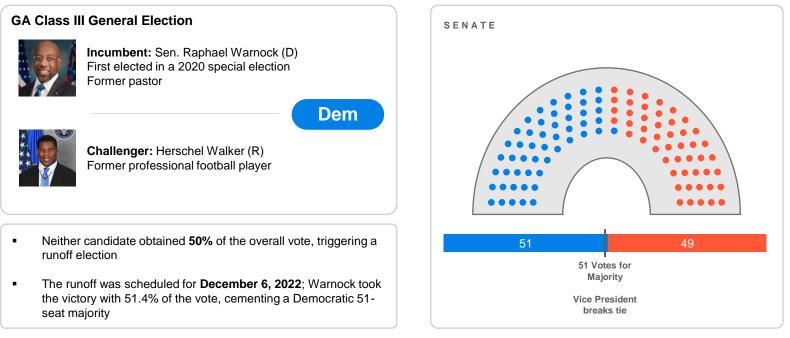

### **Georgia Senate runoff**

Independent Senators Sanders (I-VT) and King (I-ME) counted as Democrats

### **2022 Congressional results**

\*Independent Senators Sanders (I-VT) and King (I-ME) caucus with the Democrats

#### **PRESENTATION CENTER**

N

\*Independent Senators Sanders (I-VT) and King (I-ME) counted as Democrats