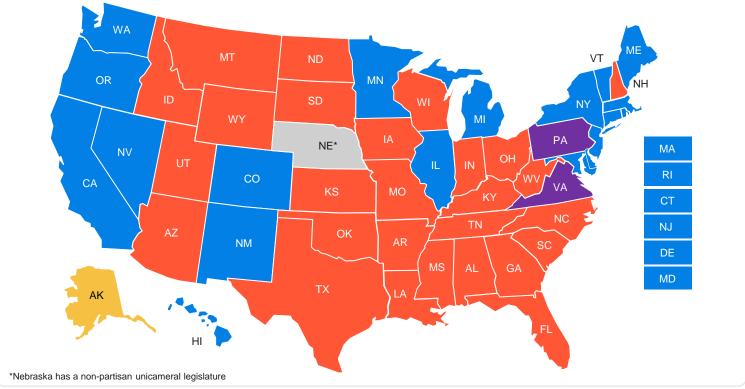

### **2022 statewide race status**

Senate

| AL | MO     |
|----|--------|
| AK | NC     |
| AR | ND     |
| AZ | NH     |
| CA | NV     |
| СО | NY     |
| СТ | ОН     |
| FL | OK-III |
| GA | OK-II  |
| HI | OR     |
| IA | PA     |
| ID | SC     |
| IL | SD     |
| IN | UT     |
| KS | VT     |
| KY | WA     |
| LA | WI     |
| MD |        |