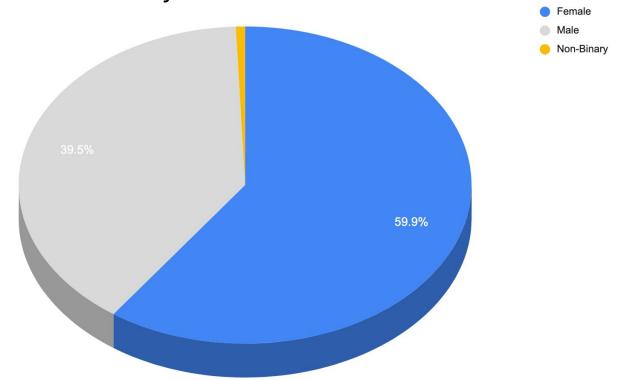

## **Our Hiring Process in Q4**

Total Positions filled: 10

Total Positions w/ BIPOC Finalist: 4

BIPOC Hired: 2



### **Turnover Rates in 2020**



Hispanic or Latino

White (Not Hispanic or Latino)

Black or African American (Not Hispanic or Latino)

Two or More Races (Not Hispanic or Latino)

#### 2019 Breakdown

7 out of 31 BIPOC Staff - Turnover Rate 22.58% 33 out of 61 White Staff - Turnover Rate 54.10%

#### 2020 Breakdown

3 out of 26 BIPOC Staff - Turnover Rate 11.54% 13 out of 82 White Staff - Turnover Rate 15.85%



Asian (Not Hispanic or Latino)
Black or African American (Not Hispanic or Latino)

White (Not Hispanic or Latino)

# Gender Diversity in Q4 2020