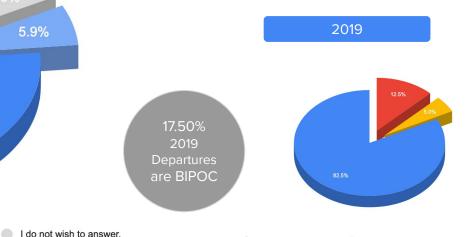

#### 2019 Breakdown

7 out of 31 BIPOC Staff - Turnover Rate 22.58% 33 out of 61 White Staff - Turnover Rate 54.10%