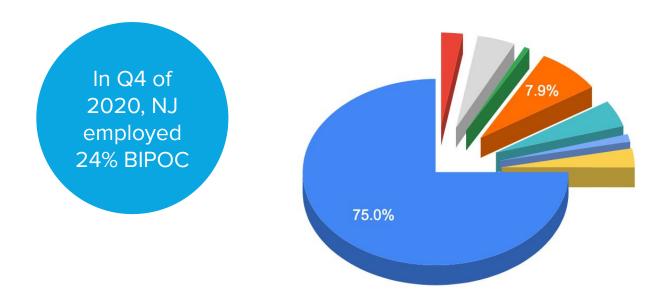

## **Our Hiring Process in Q4**

Total Positions filled: 10

Total Positions w/ BIPOC Finalist: 4

BIPOC Hired: 2



### **Turnover Rates in 2020**



Hispanic or Latino

White (Not Hispanic or Latino)

Black or African American (Not Hispanic or Latino)

Two or More Races (Not Hispanic or Latino)

#### 2019 Breakdown

7 out of 31 BIPOC Staff - Turnover Rate 22.58% 33 out of 61 White Staff - Turnover Rate 54.10%

#### 2020 Breakdown

3 out of 26 BIPOC Staff - Turnover Rate 11.54% 13 out of 82 White Staff - Turnover Rate 15.85%



Asian (Not Hispanic or Latino)
Black or African American (Not Hispanic or Latino)

White (Not Hispanic or Latino)

# Gender Diversity in Q4 2020