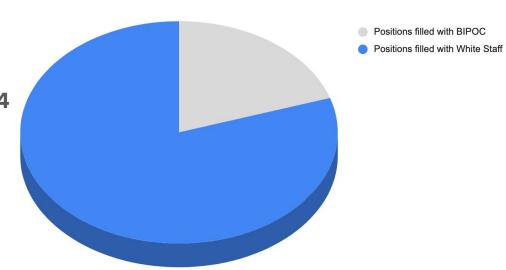

### **Turnover Rates in 2020**

Hispanic or Latino

White (Not Hispanic or Latino)

Black or African American (Not Hispanic or Latino)

Two or More Races (Not Hispanic or Latino)

#### 2020 Breakdown

3 out of 26 BIPOC Staff - Turnover Rate 11.54% 13 out of 82 White Staff - Turnover Rate 15.85%

Asian (Not Hispanic or Latino)
Black or African American (Not Hispanic or Latino)

White (Not Hispanic or Latino)