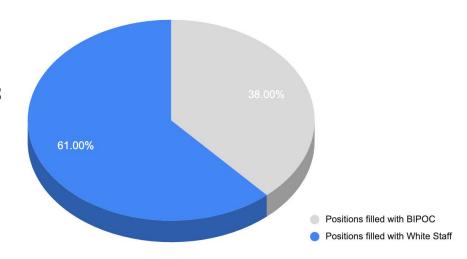

## **Our Hiring Process in Q1**

Total Positions filled: 18

Total Positions w/ BIPOC Finalist: 8

BIPOC Hired: 7