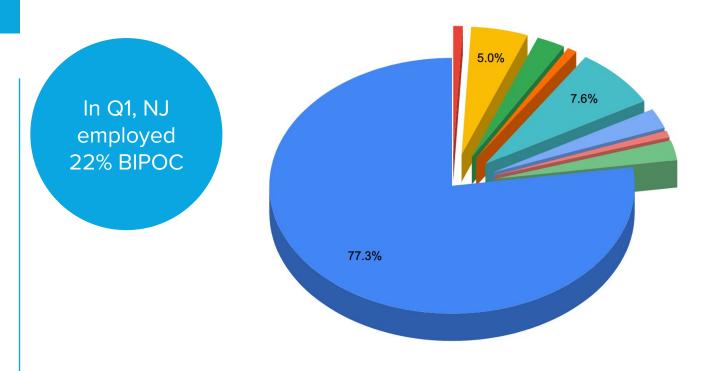

## Racial / Ethnic Diversity

I do not wish to answer. (United States of America)Two or More Races (Not Hispanic or Latino) (United States of America)

White (Not Hispanic or Latino) (United States of America)