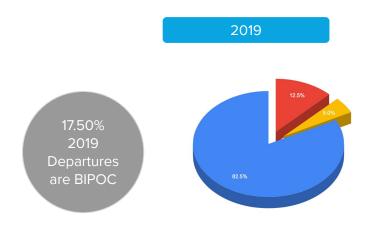

### 2019 Breakdown

7 out of 31 BIPOC Staff - Turnover Rate 22.58% 33 out of 61 White Staff - Turnover Rate 54.10%