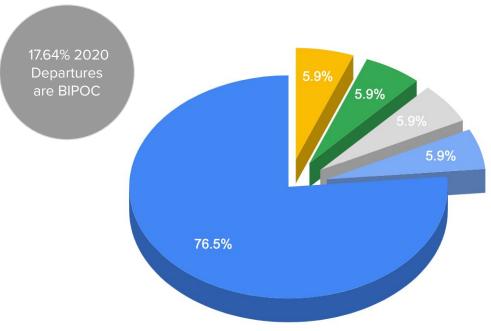

## **Turnover Rates in 2020**

Hispanic or Latino

White (Not Hispanic or Latino)

I do not wish to answer.

Black or African American (Not Hispanic or Latino)

Two or More Races (Not Hispanic or Latino)

### 2020 Breakdown

3 out of 26 BIPOC Staff - Turnover Rate 11.54% 13 out of 82 White Staff - Turnover Rate 15.85%

Asian (Not Hispanic or Latino)
Black or African American (Not Hispanic or Latino)

White (Not Hispanic or Latino)