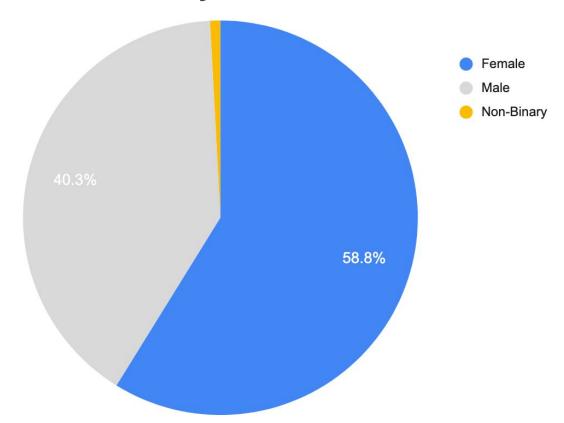

of America)

White (Not Hispanic or Latino) (United States of America)

## **Our Hiring Process in Q1**

Total Positions filled: 18

Total Positions w/ BIPOC Finalist: 8

BIPOC Hired: 7



# NATIONAL JOURNAL

## **Turnover Rates in 2020**

Hispanic or Latino

White (Not Hispanic or Latino)

I do not wish to answer.



Black or African American (Not Hispanic or Latino)

Two or More Races (Not Hispanic or Latino)

### 2019 Breakdown

7 out of 31 BIPOC Staff - Turnover Rate 22.58% 33 out of 61 White Staff - Turnover Rate 54.10%

### 2020 Breakdown

3 out of 26 BIPOC Staff - Turnover Rate 11.54% 13 out of 82 White Staff - Turnover Rate 15.85%



Asian (Not Hispanic or Latino)
Black or African American (Not Hispanic or Latino)

White (Not Hispanic or Latino)

# **Gender Diversity in Q1 2021**