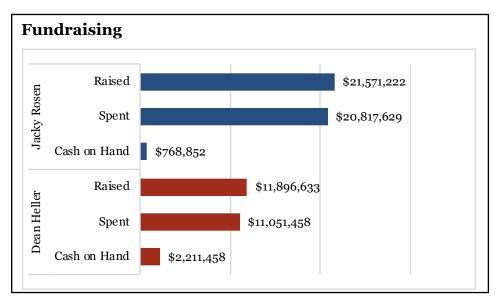

# 2018 election dashboard: NV Senate

**Seat currently** Dean Heller (R)

held by:

**Cook Rating:** Toss Up

Democratic
Nominee

Republican

Dean Heller

Sources: National Journal Research, 2018; Ballotpedia, 2018; Cook Political Report, 2018.

Slide last updated Nov. 5, 2018

**Nominee** 