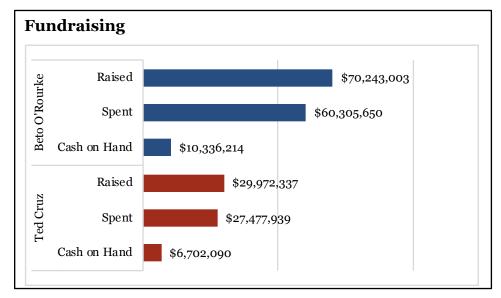

# 2018 election dashboard: TX Senate

**Seat currently** Ted Cruz (R)

held by:

**Cook Rating:** Toss Up

**Democratic** Beto O'Rourke **Nominee** 

**Republican** Ted Cruz

**Nominee** 

Sources: National Journal Research, 2018; Ballotpedia, 2018; Cook Political Report, 2018.