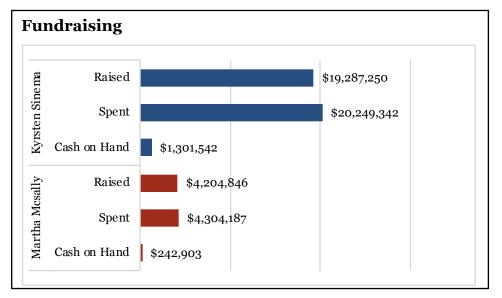

### 2018 election dashboard: AZ Senate

**Seat currently** Jeff Flake (R)

held by:

**Cook Rating:** Toss Up

**Democratic** Kyrsten Sinema **Nominee** 

**Republican** Martha Mcsally **Nominee** 

Sources: National Journal Research, 2018; Ballotpedia, 2018; Cook Political Report, 2018.