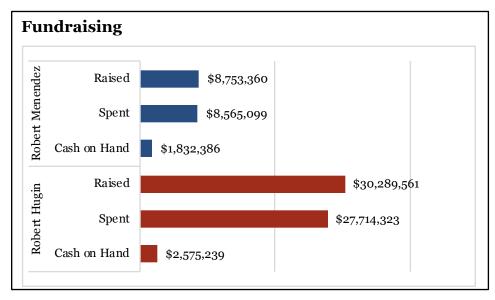

# 2018 election dashboard: NJ Senate

**Seat currently** Bob Menendez (D)

held by:

**Cook Rating:** Toss Up

DemocraticRobert MenendezNomineeRepublicanRepublicanRobert Hugin

Sources: National Journal Research, 2018; Ballotpedia, 2018; Cook Political Report, 2018.