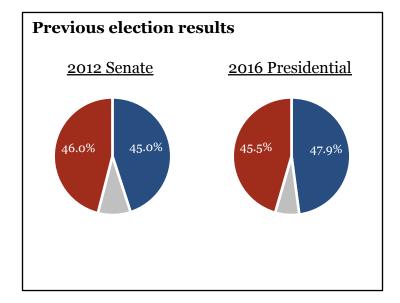

# 2018 election dashboard: NV Senate

**Seat currently** Dean Heller (R)

held by:

**Cook Rating:** Toss Up

Democratic
Nominee

Republican

Dean Heller

Sources: National Journal Research, 2018; Ballotpedia, 2018; Cook Political Report, 2018.

Slide last updated Nov. 5, 2018

**Nominee** 