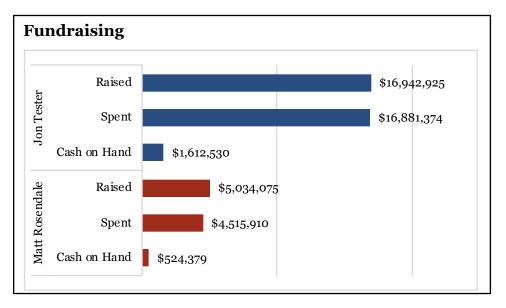

### 2018 election dashboard: MT Senate

**Seat currently** Jon Tester (D)

held by:

**Cook Rating:** Toss Up

Democratic
Nominee

Republican
Nominee

Matt Rosendale
Nominee

Sources: National Journal Research, 2018; Ballotpedia, 2018; Cook Political Report, 2018.