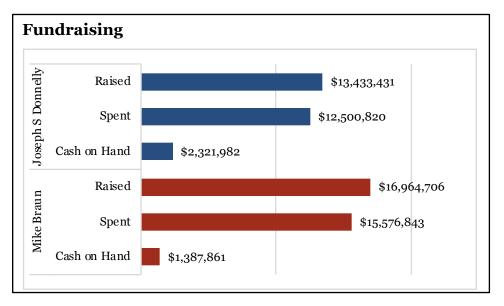

# 2018 election dashboard: IN Senate

**Seat currently** Joe Donnelly (D)

held by:

**Cook Rating:** Toss Up

Democratic
Nominee

Joseph S Donnelly

Republican
Nominee

Mike Braun

Sources: National Journal Research, 2018; Ballotpedia, 2018; Cook Political Report, 2018.