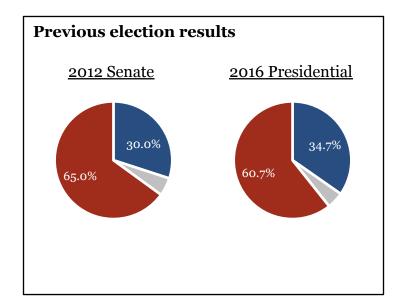

### 2018 election dashboard: TN Senate

**Seat currently** Bob Corker (R)

held by:

**Cook Rating:** Toss Up

Democratic<br/>NomineePhilip BredesenRepublican<br/>NomineeMarsha Blackburn

Sources: National Journal Research, 2018; Ballotpedia, 2018; Cook Political Report, 2018.