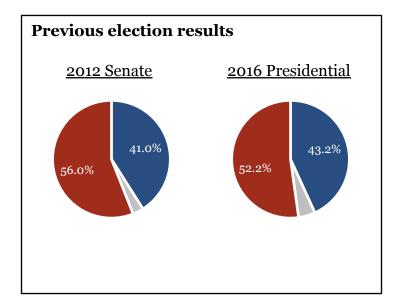

# 2018 election dashboard: TX Senate

**Seat currently** Ted Cruz (R)

held by:

**Cook Rating:** Toss Up

**Democratic** Beto O'Rourke **Nominee** 

**Republican** Ted Cruz

**Nominee** 

Sources: National Journal Research, 2018; Ballotpedia, 2018; Cook Political Report, 2018.