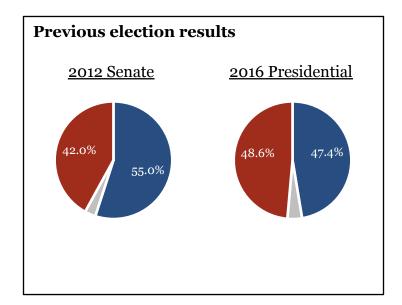

# 2018 election dashboard: FL Senate

**Seat currently** Bill Nelson (D)

held by:

**Cook Rating:** Toss Up

Democratic
Nominee

Republican
Nominee

Rick Scott
Nominee

Sources: National Journal Research, 2018; Ballotpedia, 2018; Cook Political Report, 2018.