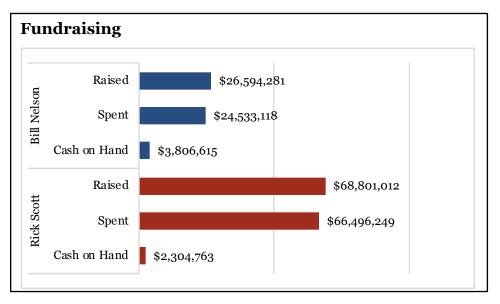

# 2018 election dashboard: FL Senate

**Seat currently** Bill Nelson (D)

held by:

**Cook Rating:** Toss Up

Democratic
Nominee

Republican
Nominee

Rick Scott
Nominee

Sources: National Journal Research, 2018; Ballotpedia, 2018; Cook Political Report, 2018.