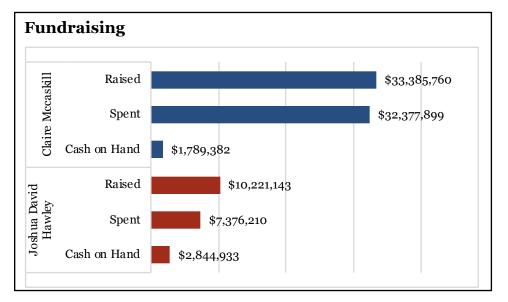

### 2018 election dashboard: MO Senate

**Seat currently** Claire McCaskill (D)

held by:

**Cook Rating:** Toss Up

**Democratic** Claire Mccaskill **Nominee** 

**Republican** Joshua David Hawley

Nominee

Sources: National Journal Research, 2018; Ballotpedia, 2018; Cook Political Report, 2018.