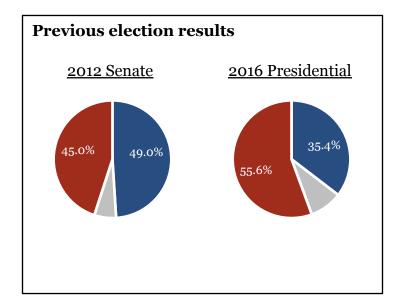

### 2018 election dashboard: MT Senate

**Seat currently** Jon Tester (D)

held by:

**Cook Rating:** Toss Up

Democratic
Nominee

Republican
Nominee

Matt Rosendale
Nominee

Sources: National Journal Research, 2018; Ballotpedia, 2018; Cook Political Report, 2018.