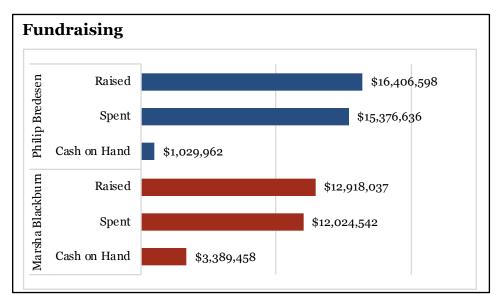

### 2018 election dashboard: TN Senate

**Seat currently** Bob Corker (R)

held by:

**Cook Rating:** Toss Up

Democratic<br/>NomineePhilip BredesenRepublican<br/>NomineeMarsha Blackburn

Sources: National Journal Research, 2018; Ballotpedia, 2018; Cook Political Report, 2018.