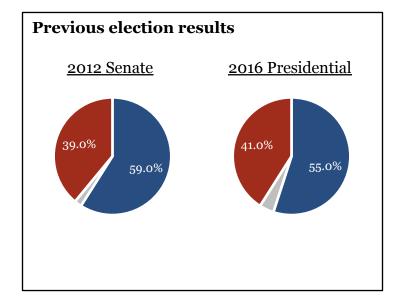

# 2018 election dashboard: NJ Senate

**Seat currently** Bob Menendez (D)

held by:

**Cook Rating:** Toss Up

DemocraticRobert MenendezNomineeRepublicanRepublicanRobert Hugin

Sources: National Journal Research, 2018; Ballotpedia, 2018; Cook Political Report, 2018.