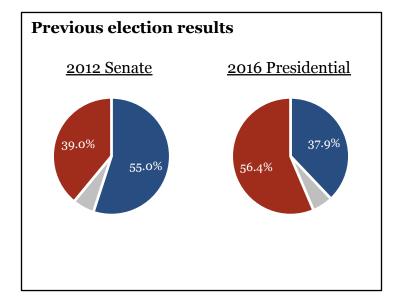

### 2018 election dashboard: MO Senate

**Seat currently** Claire McCaskill (D)

held by:

**Cook Rating:** Toss Up

**Democratic** Claire Mccaskill **Nominee** 

**Republican** Joshua David Hawley

Nominee

Sources: National Journal Research, 2018; Ballotpedia, 2018; Cook Political Report, 2018.