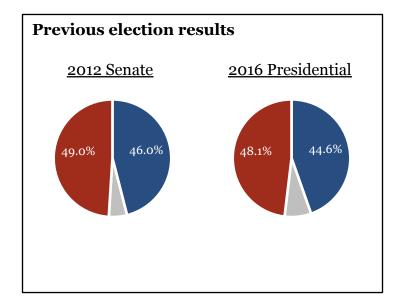

### 2018 election dashboard: AZ Senate

**Seat currently** Jeff Flake (R)

held by:

**Cook Rating:** Toss Up

**Democratic** Kyrsten Sinema **Nominee** 

**Republican** Martha Mcsally **Nominee** 

Sources: National Journal Research, 2018; Ballotpedia, 2018; Cook Political Report, 2018.