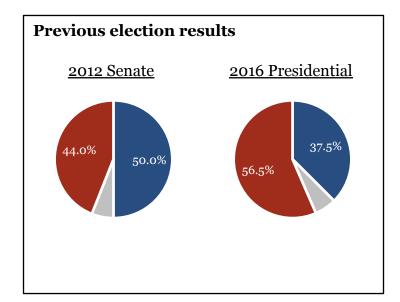

# 2018 election dashboard: IN Senate

**Seat currently** Joe Donnelly (D)

held by:

**Cook Rating:** Toss Up

Democratic
Nominee

Joseph S Donnelly

Republican
Nominee

Mike Braun

Sources: National Journal Research, 2018; Ballotpedia, 2018; Cook Political Report, 2018.