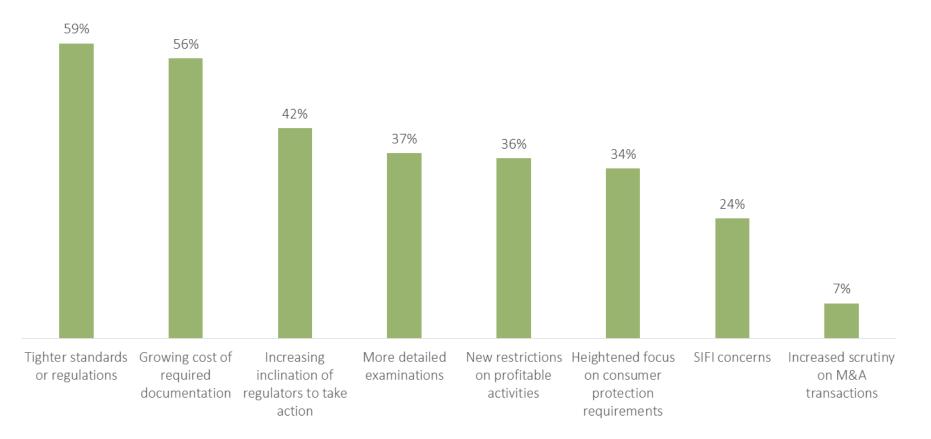

## More than half of companies are concerned about the tightening of regulations and standards this year

What future regulatory events are you concerned about?