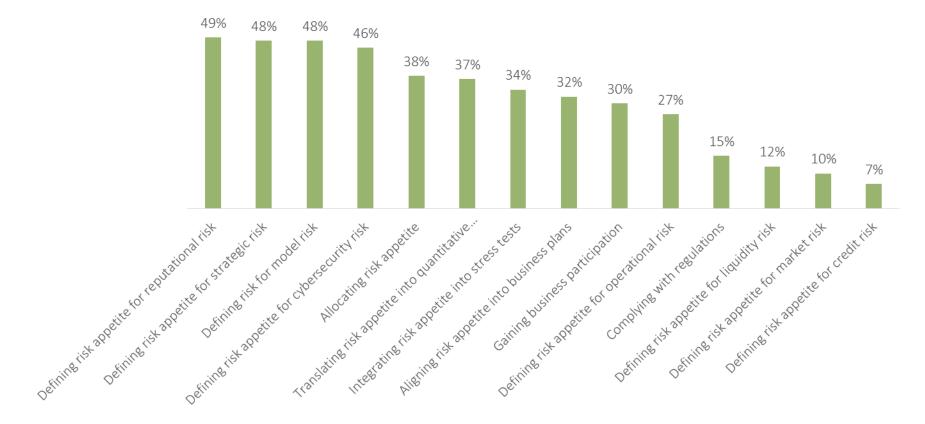

## Around half of companies believe addressing risk appetite is very challenging

Percentage of companies responding that the issue is "very challenging"