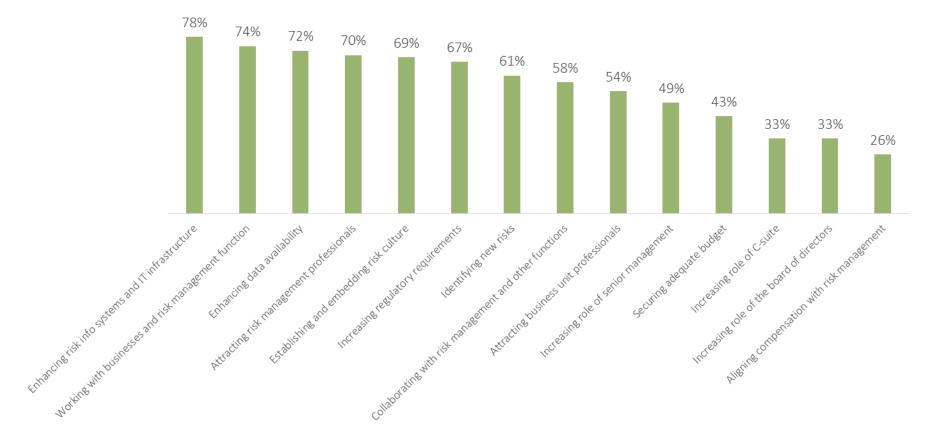

## Around 80% of companies will prioritize strengthening their IT infrastructure this year

Companies that responded they will put "high priority" on the issue