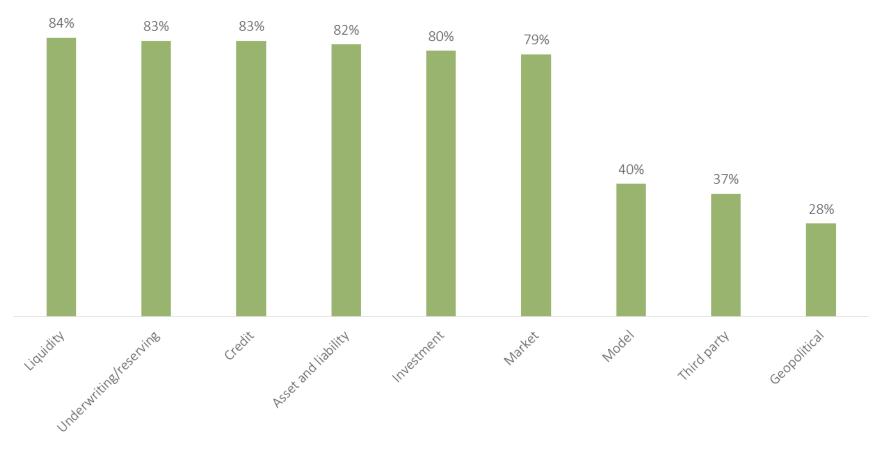

## A majority of companies believe that they are prepared to handle credit and liquidity problems

**Companies that feel "highly prepared" to address the following issues** 