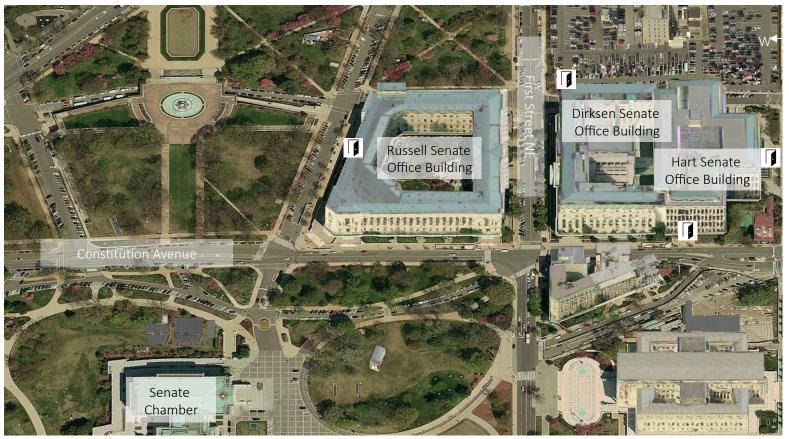

## The Geography of the Senate Side

Public, Handicapped Accessible Entrance

| Building         | Russell (SR)                                                                                                | Dirksen (SD) | : | Hart (SH) |
|------------------|-------------------------------------------------------------------------------------------------------------|--------------|---|-----------|
| Numbering System | All rooms are three digits, the first digit indicating floor number and a prefix indicating office building |              |   |           |
| Example          | Sen. Harry Reid's office, SH 522, is located on the fifth floor of the Hart building                        |              |   |           |