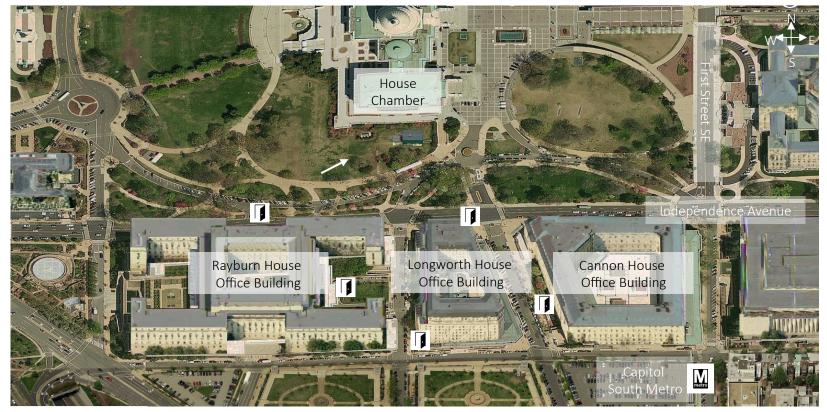

## The Geography of the House Side

Public, Handicapped Accessible Entrance

|      | Building | Rayburn (RHOB) | Longworth (LHOB)                                                             | Cannon (CHOB)                                                          |
|------|----------|----------------|------------------------------------------------------------------------------|------------------------------------------------------------------------|
| Numl |          |                | All rooms are four digits; the first is always 1, the second indicates floor | All rooms are three digits; the first indicates floor                  |
| Exam | •        |                |                                                                              | Rep. Nancy Pelosi's office, 235 CHOB, is on the second floor of Cannon |