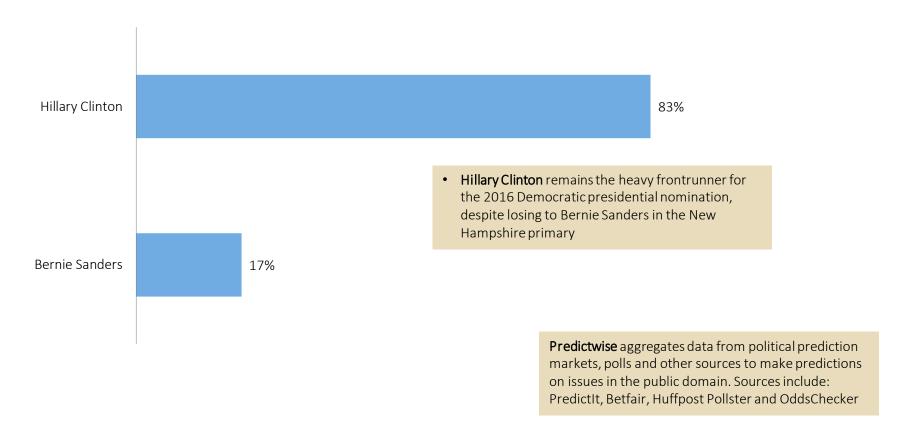

## According to Predictwise, Hillary Clinton is a Heavy Favorite to win the Democratic Nomination, Despite NH Primary Results

2016 Democratic Nomination for President, Predictwise Odds, Feb 19, 2016

Sources: Predictwise, 2016