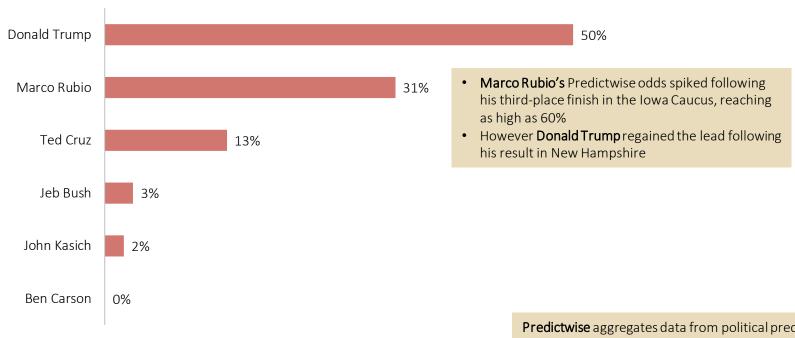

## According to Predictwise, Trump is a Heavy Favorite to win the GOP Nomination, Heading into the South Carolina GOP Primary

## 2016 Republican Nomination for President, Predictwise Odds, Feb 19, 2016

**Predictwise** aggregates data from political prediction markets, polls and other sources to make predictions on issues in the public domain. Sources include: PredictIt, Betfair, Huffpost Pollster and OddsChecker

Sources: Predictwise, 2016