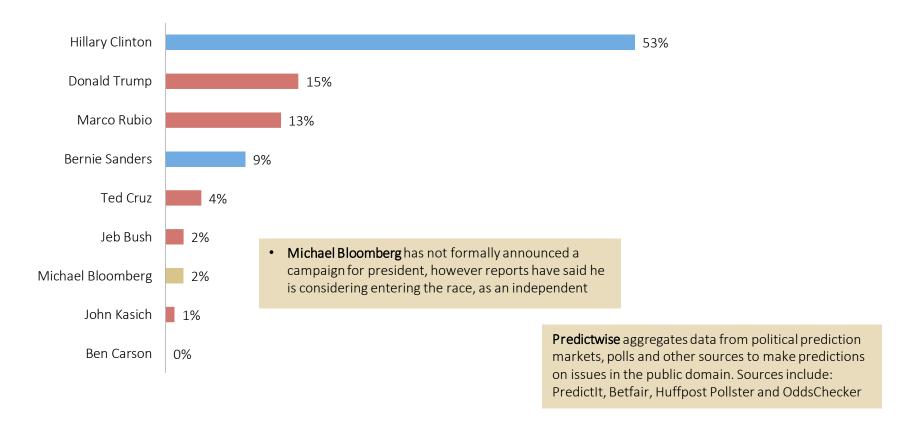

## According to Predictwise, Hillary Clinton is Currently the Favorite to Win the Presidential Race

2016 Winner of Race for President, Predictwise Odds, Feb 19, 2016

Sources: Predictwise, 2016